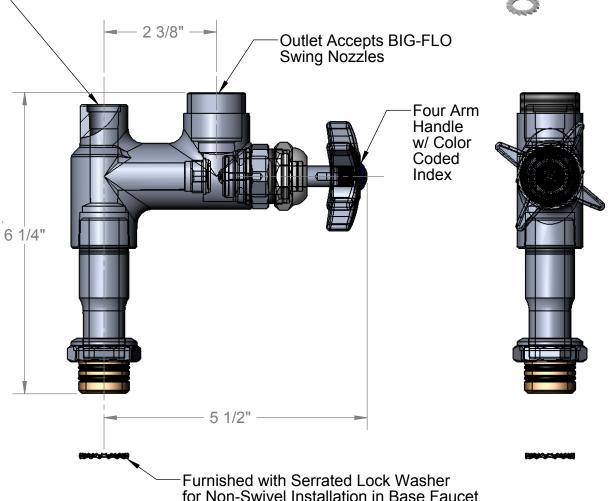

−3/8" NPT Female Pre-Rinse Unit Connection (Can be Plugged if not Required)

View not to Scale

Product Specifications:

BIG-FLO EasyInstall Add On Faucet Assembly for use with B-0290 BIG-FLO Series Faucets