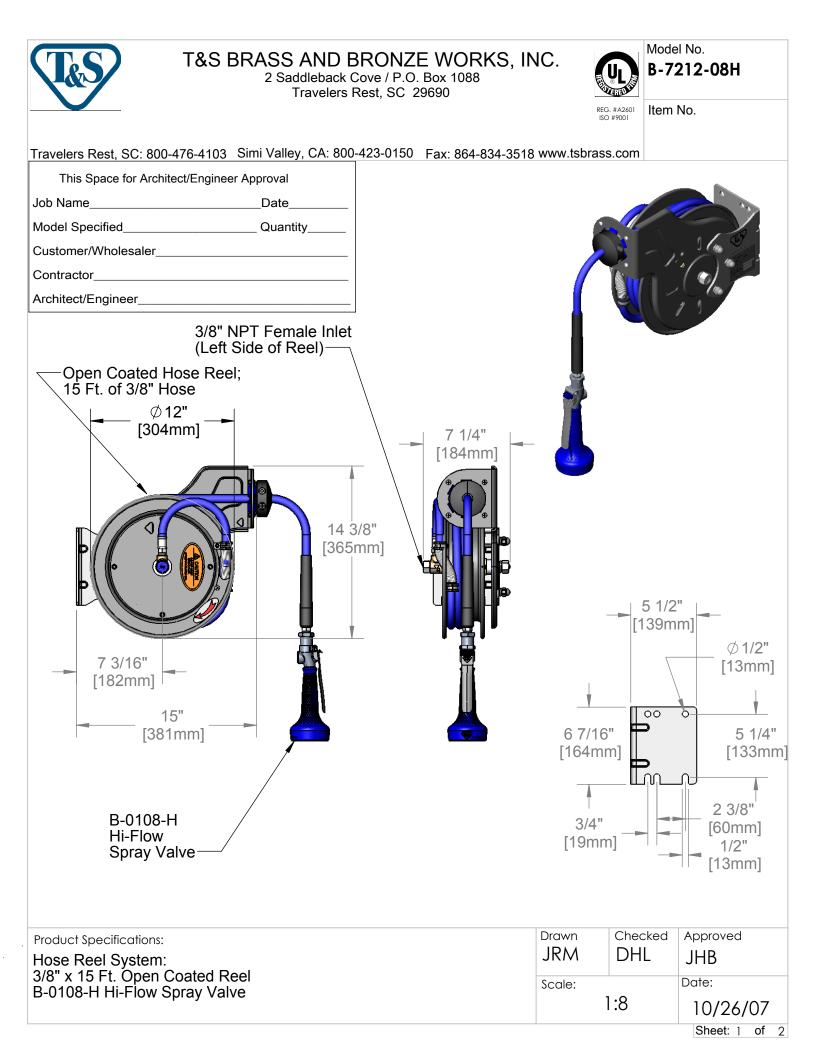

## T&S BRASS AND BRONZE WORKS, INC. 2 Saddleback Cove / P.O. Box 1088 Travelers Rest, SC 29690

Model No. B-7212-08H

Item No.

|                       | ITEM SA |         |                                       |    |
|-----------------------|---------|---------|---------------------------------------|----|
|                       | NO.     | LES NO. | DESCRIPTION                           |    |
|                       | 1 B-    | 0108-H  | Hi-Flow B-0108 Spray Valve            |    |
|                       | 2 01    | 4938-45 | Roller Assembly Repair Kit            |    |
|                       |         | 4949-45 |                                       |    |
|                       | 4 01    | 4944-45 | 3/8" x 15' Hose Replacement K         | it |
|                       | 5 01    | 4932-45 | Small Coated Spring Assembly          |    |
| (4)                   |         | 4946-45 | 3/8" Swivel Repair Kit                |    |
|                       |         | 4948-45 | -                                     |    |
|                       |         | 4940-45 |                                       |    |
| 3                     |         |         | (8)<br>000                            |    |
|                       |         |         | <i>₽</i>                              |    |
| 1                     |         |         |                                       |    |
| Dduct Specifications: |         |         | Drawn Checked Approved                |    |
| aduct Specifications: |         |         | Drawn Checked Approved<br>JRM DHL JHB |    |
| 1                     |         |         | Drawn Checked Approved                |    |