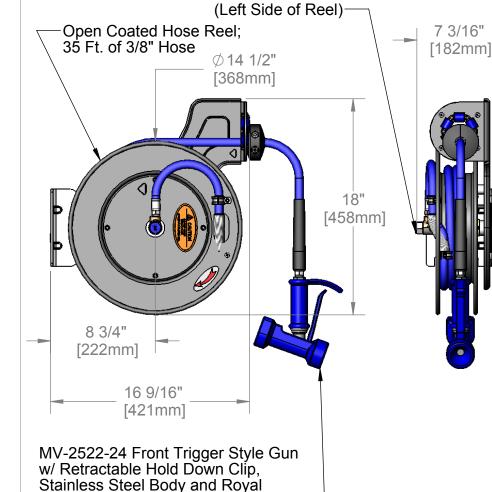

5 1/2"
[139mm]

0 1/2"
[13mm]

6 7/16"
[164mm]

3/4"
[19mm]

2 3/8"
[60mm]

Product Specifications:

Blue Rubber Cover.

3/8" x 35 Ft. Open Coated Reel MV-2522-24 Front Trigger, 5/16" Spray Gun

| Product Specifications:                                                  | Drawn  | Checked     | Approved |
|--------------------------------------------------------------------------|--------|-------------|----------|
| 3/8" x 35 Ft. Open Coated Reel MV-2522-24 Front Trigger, 5/16" Spray Gun | JRM    | DHL         | JHB      |
|                                                                          | Scale: |             | Date:    |
|                                                                          |        | 1:8 12/19/0 |          |