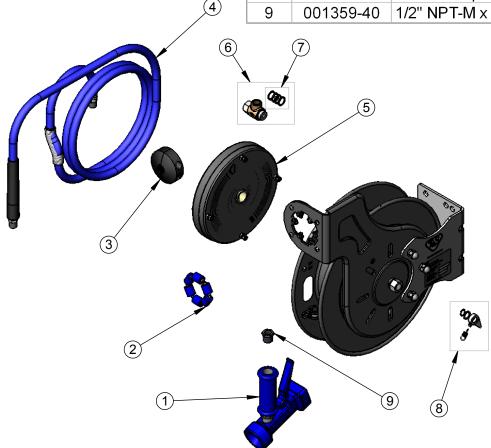

| ITEM<br>NO. | SALES NO.  | DESCRIPTION                      |
|-------------|------------|----------------------------------|
| 1           | MV-2522-24 | 5/16" Orifice, Front Trigger Gun |
| 2           | 014938-45  | Roller Assembly Repair Kit       |
| 3           | 014949-45  | Hose Stop Repair Kit             |
| 4           | 014941-45  | 3/8" x 35' Hose Replacement Kit  |
| 5           | 014932-45  | Small Spring Assembly            |
| 6           | 014946-45  | 3/8" Swivel Repair Kit           |
| 7           | 014948-45  | O-Ring Replacement Kit           |
| 8           | 014940-45  | Ratchet Repair Kit               |
| 9           | 001359-40  | 1/2" NPT-M x 3/8" NPT-F Adapter  |