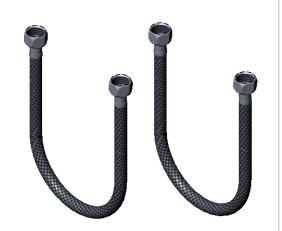

-360° Swivel Coupling w/ Gasket 1/2-14 NPSM Female (Typ. Both Ends)

Stainless Steel Braided Flexible Hose

Overall Length = 16" [406mm] Quantity = 2

Product Specifications:

Flexible Connector Hoses w/ Swivel Couplings, 1/2" NPSM Female x 1/2" NPSM Female