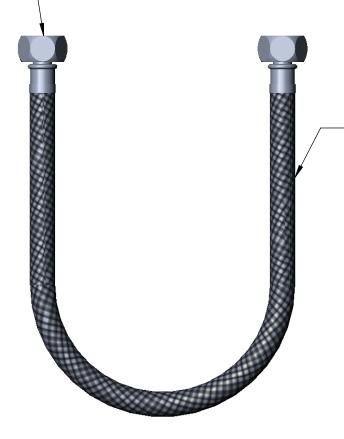

-360° Swivel Coupling w/ Gasket 1/2-14 NPSM Female (Typ. Both Ends)

Stainless Steel Braided Flexible Hose

Overall Length = 16" [406mm] Quantity = 2

Product Specifications:

Flexible Connector Hoses w/ Swivel Couplings, 1/2" NPSM Female x 1/2" NPSM Female