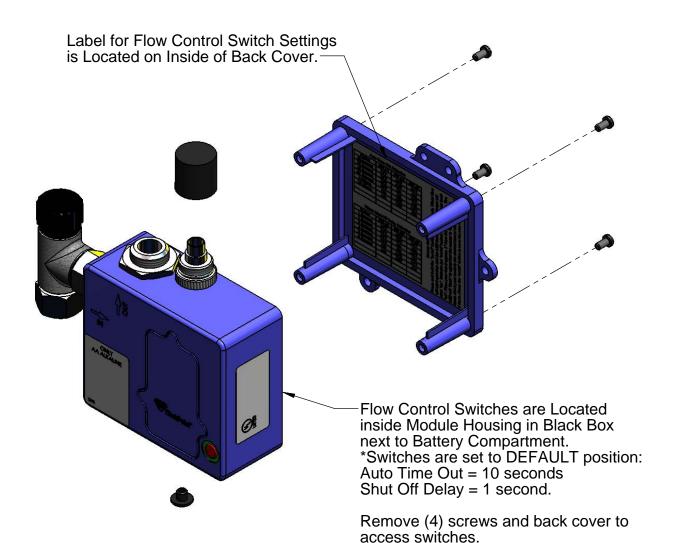

- \*Available Water Flow Control Selections:
- (6) Auto Time Out Selections 10 sec, 25 sec, 45 sec, 60 sec, 3 min, 20 min
- (6) Shut Off Delay Selections 1 sec, 2 sec, 3 sec, 4 sec, 5 sec, 6 sec

| ChekPoint Sensor Faucet Control Module with Internal Flow Control Setting Switches (Blue Module Housing)  GEF JRM JHB  Scale: Date: 05/22/08 | Product Specifications:                     | Drawn  | Checked | Approved |
|----------------------------------------------------------------------------------------------------------------------------------------------|---------------------------------------------|--------|---------|----------|
|                                                                                                                                              |                                             | GEF    | JRM     | JHB      |
| (Blue Module Housing) NTS 05/22/08                                                                                                           | with Internal Flow Control Setting Switches | Scale: |         | Date:    |
|                                                                                                                                              | (Blue Module Housing)                       | NTS    |         | 05/22/08 |