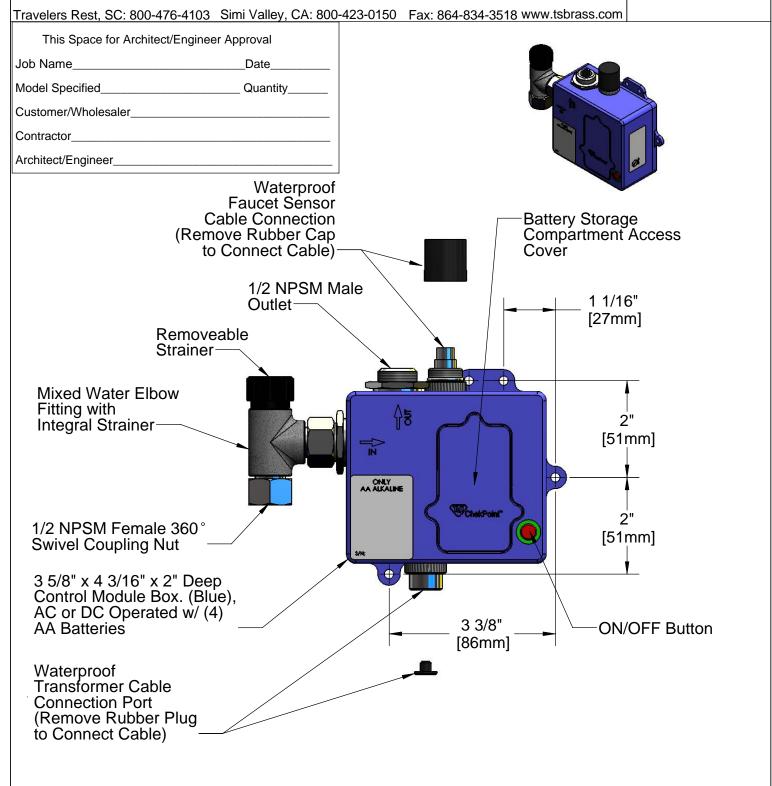

## T&S BRASS AND BRONZE WORKS, INC.

2 Saddleback Cove / P.O. Box 1088 Travelers Rest. SC 29690

Model No.

Item No.

016647-45

Product Specifications:

ChekPoint Sensor Faucet Control Module with Internal Flow Control Setting Switches (Blue Module Housing)

## T&S BRASS AND BRONZE WORKS, INC.

2 Saddleback Cove / P.O. Box 1088 Travelers Rest, SC 29690

Model No. **016647-45** 

Item No.

Travelers Rest, SC: 800-476-4103 Simi Valley, CA: 800-423-0150 Fax: 864-834-3518 www.tsbrass.com