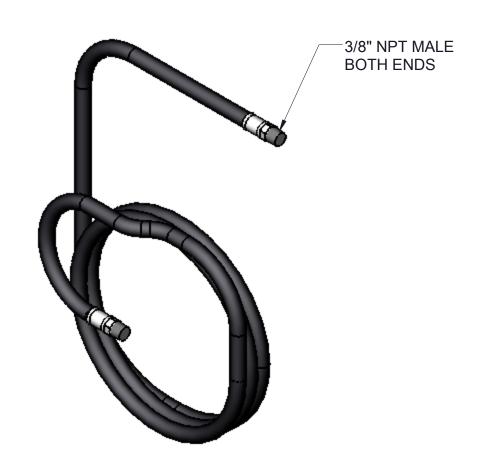

## NOTES:

- 1. HOSE CONSTRUCTION:
  - A. LENGTH = 35 FT.
  - B. MAX PRESSURE = 300 PSI
  - C. MAX TEMP = 176 °F.
  - D. 3/8" I.D. SBR TUBING.
  - E. BLACK RUBBER COVER

Model Number 5HR-2HSE-35

Date 08/08/06

Scale 1:4

Drawn WJS

Checked JRM Approved JHB

Product Specifications:

35 Ft. Hose Assembly 3/8" NPT Male Both Ends

equip Foodservice Accessories 2 Saddleback Cove, P.O. Box 1088 Travelers Rest, South Carolina 29690 Phone: 800.891.4808 Fax: 800.868.0084