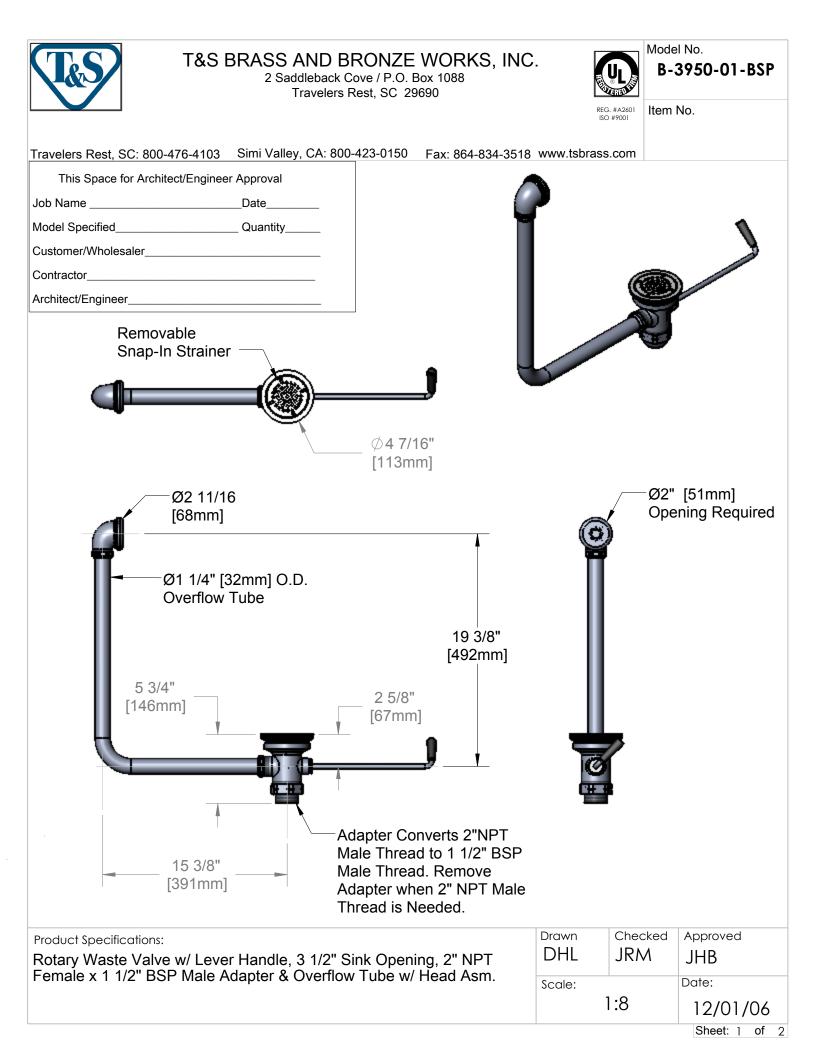

Product Specifications:

Rotary Waste Valve w/ Lever Handle, 3 1/2" Sink Opening, 2" NPT Female x 1 1/2" BSP Male Adapter & Overflow Tube w/ Head Asm.

Drawn Checked Approved DHL JRM JHB Scale: Date: 1:8 12/01/06 Sheet: 2 of 2