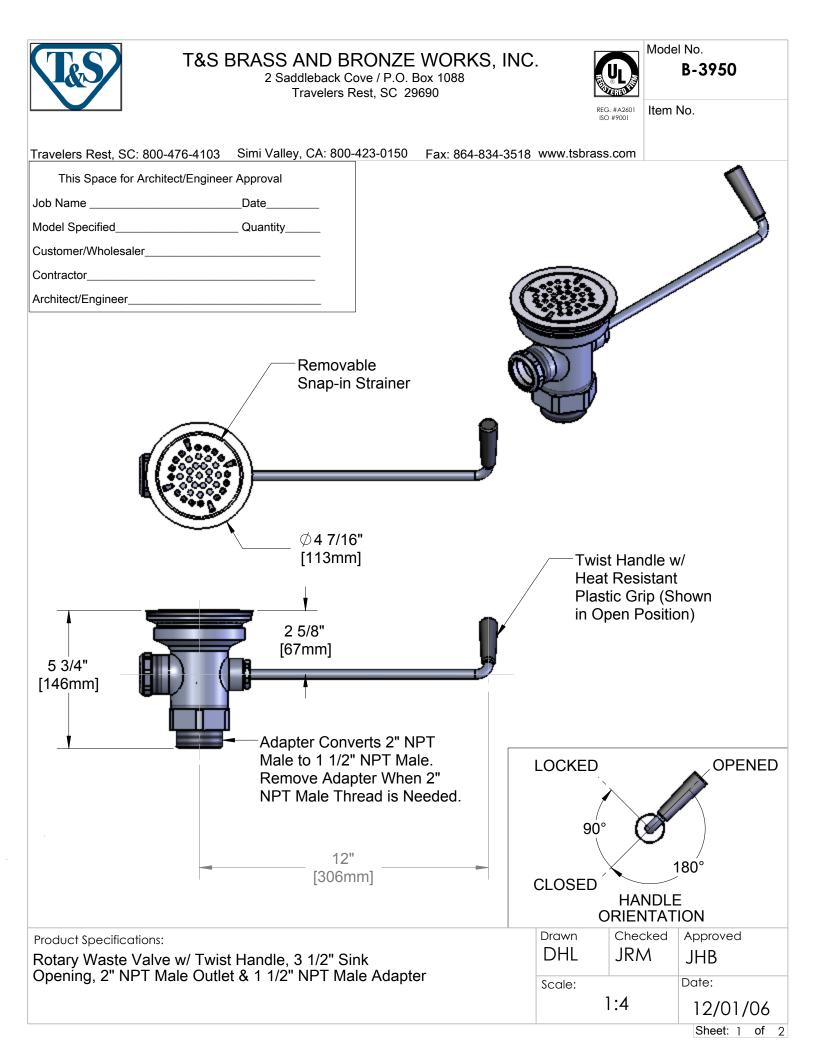

## T&S BRASS AND BRONZE WORKS, INC.

2 Saddleback Cove / P.O. Box 1088

Travelers Rest, SC 29690

Model No. **B-3950** 

REG. #A2601 Item No.

|              |                                                                                   |                                                        | r                |                        |           |                 |
|--------------|-----------------------------------------------------------------------------------|--------------------------------------------------------|------------------|------------------------|-----------|-----------------|
|              |                                                                                   | ITEM                                                   | SALE NO.         | DESC                   | CRIPTION  |                 |
|              |                                                                                   | 1                                                      | 010389-45        | O-Ring, Plunger        |           |                 |
|              |                                                                                   | 2                                                      | 010390-45        | Ferrule, Coupling Nut  |           |                 |
|              |                                                                                   | 3                                                      | 010391-45        | Nut, Coupling For Twi  | st Drain  |                 |
|              |                                                                                   | 4                                                      | 010382-45        | Gasket, 3 1/2" Face F  | lange     |                 |
|              |                                                                                   | 5                                                      | 010384-45        | Flange, 3 1/2" Face    |           |                 |
|              |                                                                                   | 6                                                      | 010386-45        | Strainer, 3 1/2" Snap- | in Remova | ble             |
|              |                                                                                   | 7                                                      | 010388-45        | Plunger, Twist Drain   |           |                 |
|              |                                                                                   | 8                                                      | 010393-45        | Rod Assembly, Twist    |           |                 |
|              |                                                                                   | 9                                                      | B-3945           | Adapter, 2" NPT x 1 1  | /2" NPT   |                 |
|              |                                                                                   | (                                                      | 5                |                        |           |                 |
|              |                                                                                   |                                                        | (4)<br>(8)       |                        |           |                 |
|              | Also Furnished<br>Cap When Ove<br>Coupling Nut is<br>PN# 0126                     | erflow Tube<br>Not Used.                               |                  |                        | 3)        |                 |
| Product Spec | Cap When Ove<br>Coupling Nut is<br>PN# 0126                                       | erflow Tube<br>Not Used.                               | 8                |                        | B         | Approved        |
|              | Cap When Ove<br>Coupling Nut is<br>PN# 0126                                       | erflow Tube<br>Not Used.<br>940-45                     |                  |                        |           | Approved<br>JHB |
| Rotary Was   | Cap When Ove<br>Coupling Nut is<br>PN# 0126                                       | erflow Tube<br>5 Not Used.<br>640-45<br>t Handle, 3 1/ | (8) (9) (2" Sink | Trawn                  | Checked   | JHB             |
| Rotary Was   | Cap When Ove<br>Coupling Nut is<br>PN# 0126<br>cifications:<br>ste Valve w/ Twist | erflow Tube<br>5 Not Used.<br>640-45<br>t Handle, 3 1/ | (8) (9) (2" Sink | Town<br>DHL            | Checked   |                 |