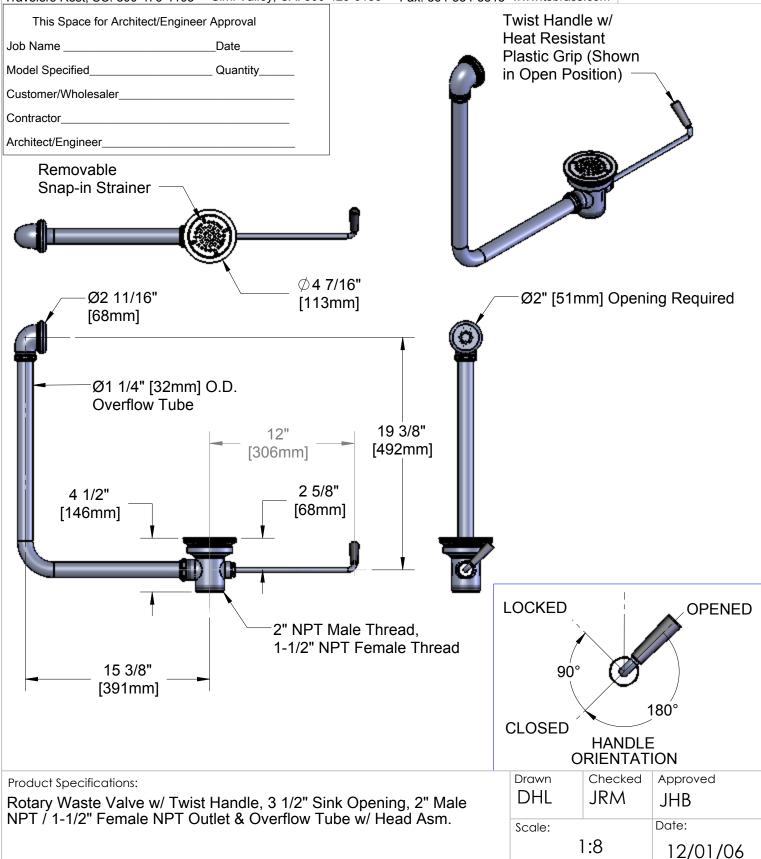

| Product Specifications:                                          |        | Checked | Approved |
|------------------------------------------------------------------|--------|---------|----------|
| Rotary Waste Valve w/ Twist Handle, 3 1/2" Sink Opening, 2" Male |        | JRM     | JHB      |
| NPT / 1-1/2" Female NPT Outlet & Overflow Tube w/ Head Asm.      | Scale: |         | Date:    |
|                                                                  |        | :8      | 12/01/06 |