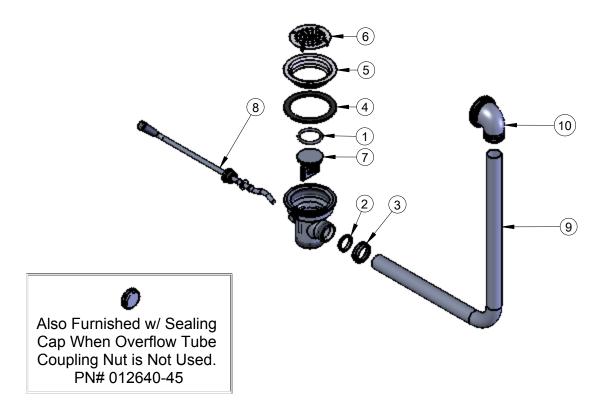

| ITEM | SALE NO.  | DESCRIPTION                        |  |  |
|------|-----------|------------------------------------|--|--|
| 1    | 010389-45 | O-Ring, Plunger                    |  |  |
| 2    | 010390-45 | Ferrule, Coupling Nut              |  |  |
| 3    | 010391-45 | Nut, Coupling For Twist Drain      |  |  |
| 4    | 010382-45 | Gasket, 3 1/2" Face Flange         |  |  |
| 5    | 010384-45 | Flange, 3 1/2" Face                |  |  |
| 6    | 010386-45 | Strainer, 3 1/2" Snap-in Removable |  |  |
| 7    | 010388-45 | Plunger, Twist Drain               |  |  |
| 8    | 010393-45 | Rod Assembly, Twist                |  |  |
| 9    | 011355-45 | Tube, Overflow Elbow               |  |  |
| 10   | 011356-45 | Head Assembly, Overflow Tube       |  |  |