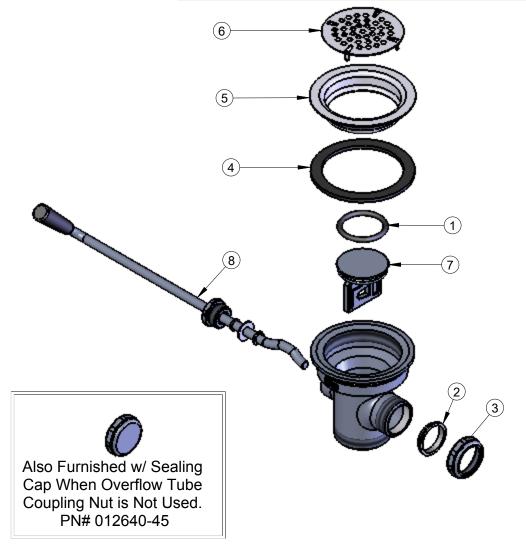

| ITEM | SALE NO.  | DESCRIPTION                        |  |
|------|-----------|------------------------------------|--|
| 1    | 010389-45 | O-Ring, Plunger                    |  |
| 2    | 010390-45 | Ferrule, Coupling Nut              |  |
| 3    | 010391-45 | Nut, Coupling For Twist Drain      |  |
| 4    | 010382-45 | Gasket, 3 1/2" Face Flange         |  |
| 5    | 010384-45 | Flange, 3 1/2" Face                |  |
| 6    | 010386-45 | Strainer, 3 1/2" Snap-in Removable |  |
| 7    | 010388-45 | Plunger, Twist Drain               |  |
| 8    | 010393-45 | Rod Assembly, Twist                |  |