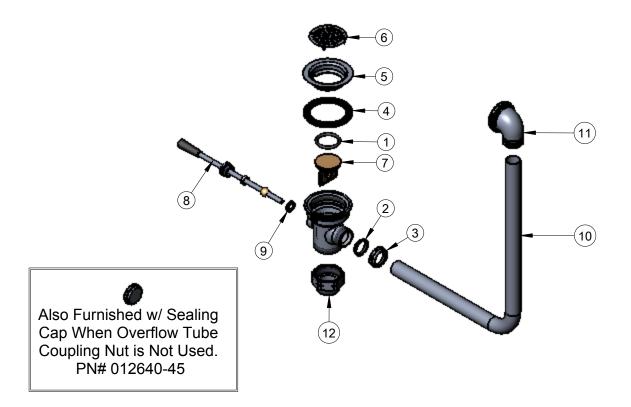

| • .      |            |                                        |  |
|----------|------------|----------------------------------------|--|
| ITEM NO. | SALES NO.  | DESCRIPTION                            |  |
| 1        | 010389-45  | O-Ring, Plunger                        |  |
| 2        | 010390-45  | Ferrule, Coupling Nut                  |  |
| 3        | 010391-45  | Nut, Coupling For Twist Drain          |  |
| 4        | 015305-45  | Gasket, 3" Face Flange                 |  |
| 5        | 015306-45  | Flange, 3" Face                        |  |
| 6        | 015307-45  | Strainer, 3" Snap-in                   |  |
| 7        | 015405-45  | Plunger Casting For Lever Waste Drain  |  |
| 8        | 010394-45  | Handle Asm, Waste Drain Valve Lever    |  |
| 9        | 010392-45  | Bushing, Waste Drain Lever Handle      |  |
| 10       | 011355-45  | Tube, Overflow Elbow                   |  |
| 11       | 011356-45  | Head Asm, Overflow Tube                |  |
| 12       | B-3945-BSP | Adapter, 2" NPT Male x 1 1/2" BSP Male |  |