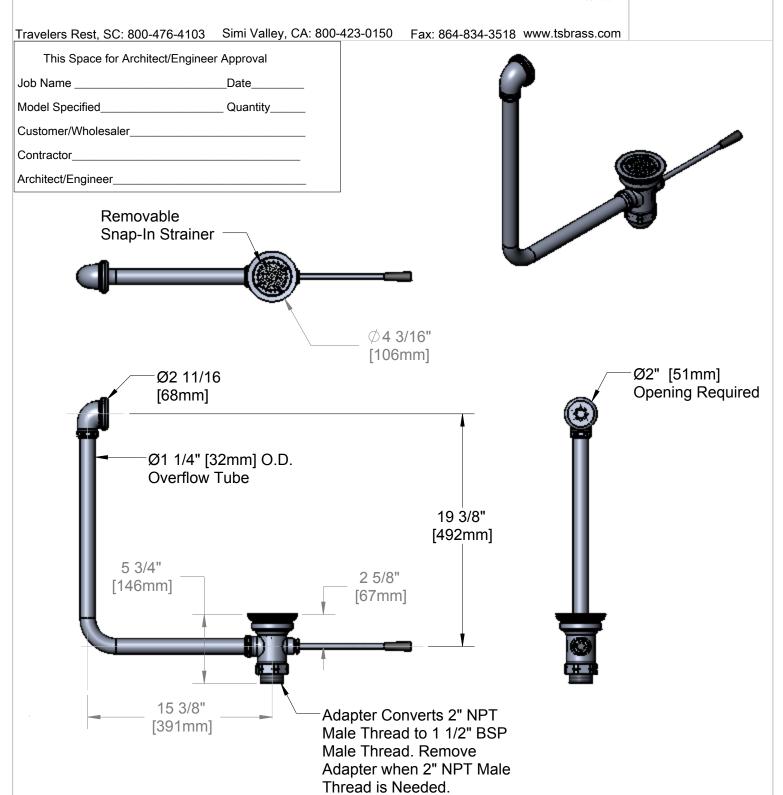

## T&S BRASS AND BRONZE WORKS, INC.

2 Saddleback Cove / P.O. Box 1088 Travelers Rest. SC 29690

Model No.

B-3960-01-BSP

Item No.

Product Specifications:

Waste Drain Valve w/ Lever Handle, 3" Sink Opening, 2" NPT Female x 1 1/2" BSP Male Adapter & Overflow Tube w/ Head Asm.

| Product Specifications:                                       | Drawn        | Checked | Approved |
|---------------------------------------------------------------|--------------|---------|----------|
| Waste Drain Valve w/ Lever Handle, 3" Sink Opening, 2" NPT    | DHL          | JRM     | JHB      |
| Female x 1 1/2" BSP Male Adapter & Overflow Tube w/ Head Asm. | Scale:       |         | Date:    |
|                                                               | 1:8 12/01/06 |         |          |