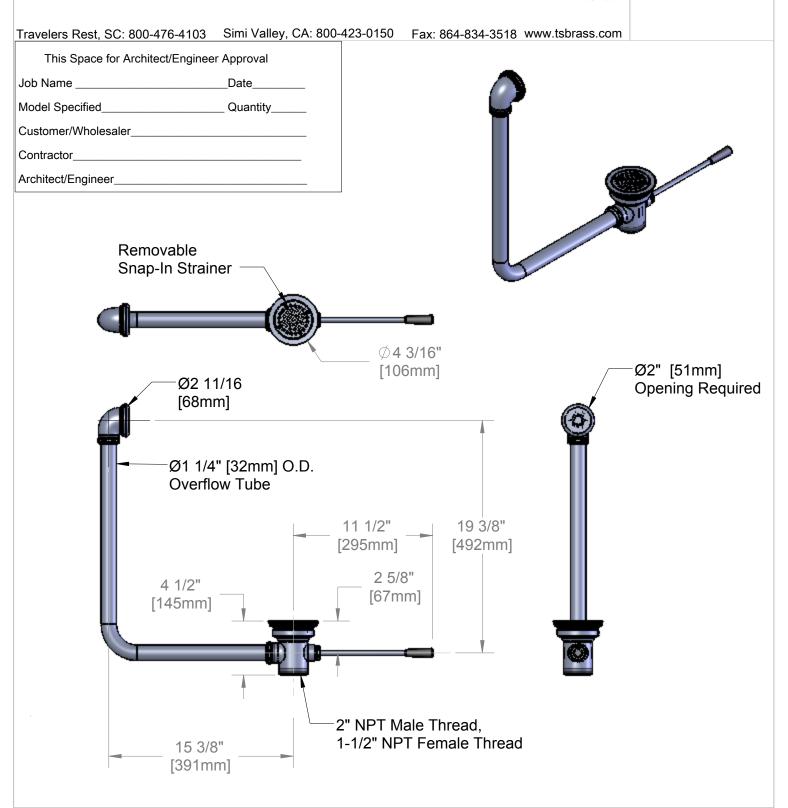

Waste Drain Valve w/ Lever Handle, 3" Sink Opening, 2" NPT Male / 1-1/2" NPT Female Outlet & Overflow Tube w/ Head Asm.

| Drawn  | JRM | JHB      |  |
|--------|-----|----------|--|
| Scale: | ı   | Date:    |  |
| 1      | 1:8 | 12/01/06 |  |

| Product Specifications:                                           | Drawn  | Checked  | Approved |
|-------------------------------------------------------------------|--------|----------|----------|
| Waste Drain Valve w/ Lever Handle, 3" Sink Opening, 2" NPT Male / |        | JRM      | JHB      |
| 1-1/2" NPT Female Outlet & Overflow Tube w/ Head Asm.             | Scale: |          | Date:    |
| 1:8 1                                                             |        | 12/01/06 |          |