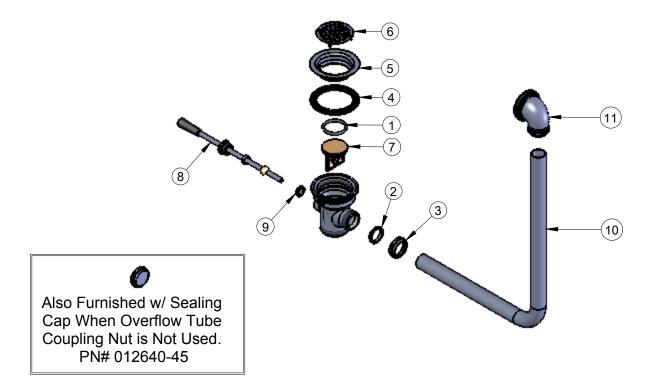

| ITEM | SALE NO.  | DESCRIPTION                           |  |  |
|------|-----------|---------------------------------------|--|--|
| 1    | 010389-45 | O-Ring, Plunger                       |  |  |
| 2    | 010390-45 | Ferrule, Coupling Nut                 |  |  |
| 3    | 010391-45 | Nut, Coupling For Twist Drain         |  |  |
| 4    | 015305-45 | Gasket, 3" Face Flange                |  |  |
| 5    | 015306-45 | Flange, 3" Face                       |  |  |
| 6    | 015307-45 | Strainer, 3" Snap-in                  |  |  |
| 7    | 015405-45 | Plunger Casting For Lever Waste Drain |  |  |
| 8    | 010394-45 | Rod Asm, Waste Drain Lever            |  |  |
| 9    | 010392-45 | Bushing, Waste Drain Lever Handle     |  |  |
| 10   | 011355-45 | Tube, Overflow Elbow                  |  |  |
| 11   | 011356-45 | Head Assembly, Overflow Tube          |  |  |