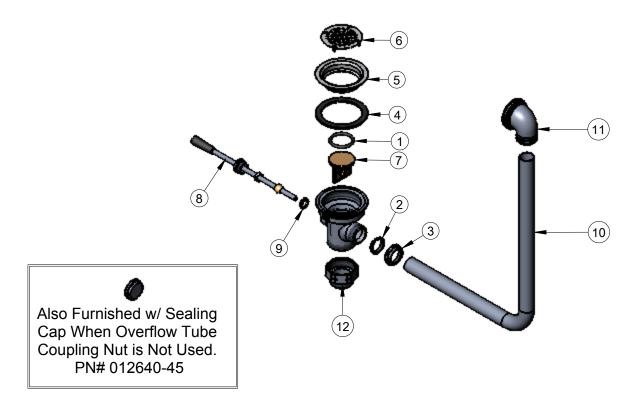

## T&S BRASS AND BRONZE WORKS, INC.

2 Saddleback Cove / P.O. Box 1088 Travelers Rest, SC 29690

Model No.

B-3970-01-BSP

G. #A2601 Item No.

Travelers Rest, SC: 800-476-4103 Simi Valley, CA: 800-423-0150 Fax: 864-834-3518 www.tsbrass.com

|             | I          |                                        |  |  |
|-------------|------------|----------------------------------------|--|--|
| ITEM<br>NO. | SALES NO.  | DESCRIPTION                            |  |  |
| 1           | 010389-45  | O-Ring, Plunger                        |  |  |
| 2           | 010390-45  | Ferrule, Coupling Nut                  |  |  |
| 3           | 010391-45  | Nut, Coupling For Twist Drain          |  |  |
| 4           | 010382-45  | Gasket, 3 1/2" Face Flange             |  |  |
| 5           | 010384-45  | Flange, 3 1/2" Face                    |  |  |
| 6           | 010386-45  | Strainer, 3 1/2" Snap-in Removable     |  |  |
| 7           | 015405-45  | Plunger Casting For Lever Waste Drain  |  |  |
| 8           | 010394-45  | Handle Asm, Waste Drain Valve Lever    |  |  |
| 9           | 010392-45  | Bushing, Waste Drain Lever Handle      |  |  |
| 10          | 011355-45  | Tube, Overflow Elbow                   |  |  |
| 11          | 011356-45  | Head Asm, Overflow Tube                |  |  |
| 12          | B-3945-BSP | Adapter, 2" NPT Male x 1 1/2" BSP Male |  |  |