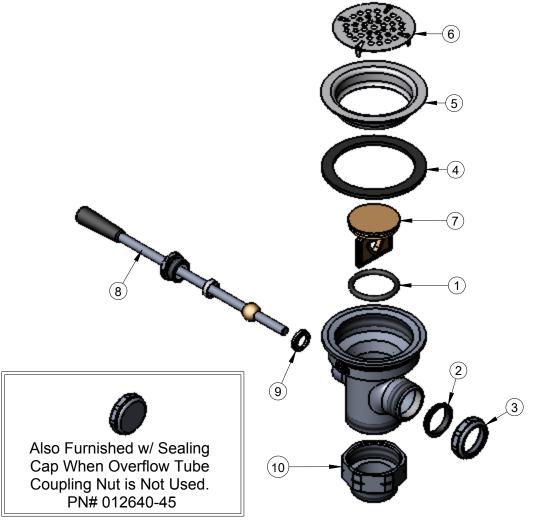

| ITEM<br>NO. | SALES NO.  | DESCRIPTION                            | QTY. |
|-------------|------------|----------------------------------------|------|
| 1           | 010389-45  | O-Ring, Plunger                        | 1    |
| 2           | 010390-45  | Ferrule, Coupling Nut                  | 1    |
| 3           | 010391-45  | Nut, Coupling For Twist Drain          | 1    |
| 4           | 010382-45  | Gasket, 3 1/2" Face Flange             | 1    |
| 5           | 010384-45  | Flange, 3 1/2" Face                    | 1    |
| 6           | 010386-45  | Strainer, 3 1/2" Snap-in Removable     | 1    |
| 7           | 015405-45  | Plunger Casting For Lever Waste Drain  | 1    |
| 8           | 010394-45  | Handle Asm, Waste Drain Valve Lever    | 1    |
| 9           | 010392-45  | Bushing, Waste Drain Lever Handle      | 1    |
| 10          | B-3945-BSP | Adapter, 2" NPT Male x 1 1/2" BSP Male | 1    |