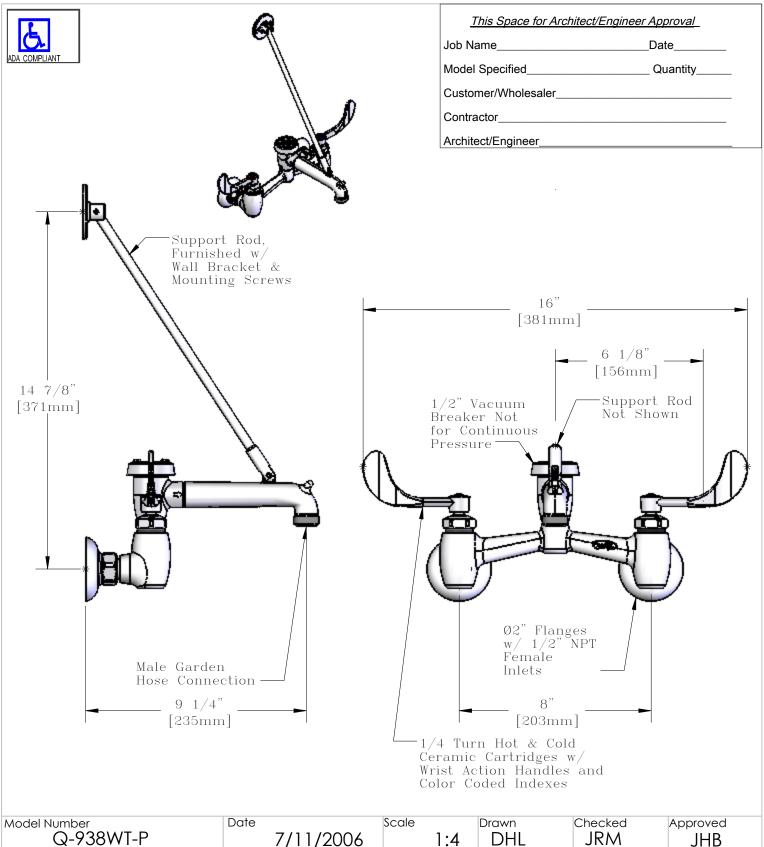

**Product Specifications:** 

Service Sink, Inlet Stops, Ceramic Cartridges, Wrist Action Handles, Polished Chrome

T&S BRASS AND BRONZE WORKS, INC. 2 Saddleback Cove, P.O. Box 1088 Travelers Rest, South Carolina 29690

Scale Checked Model Number Date Drawn Approved 7/11/2006 Q-938WT-P 1:4 DHL JRM JHB

Product Specifications:

Service Sink, Inlet Stops, Ceramic Cartridges, Wrist Action Handles, Polished Chrome

T&S BRASS AND BRONZE WORKS, INC. 2 Saddleback Cove, P.O. Box 1088 Travelers Rest, South Carolina 29690 Phone: 800.476.4103 Fax: 800.834.3518, Simi Valley 800.423.0750