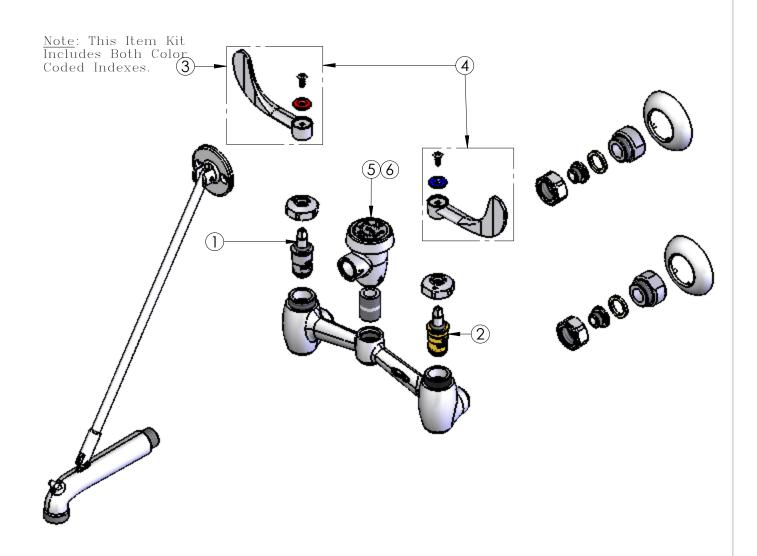

ISO #9001

Phone: 800.476.4103 Fax: 800.834.3518, Simi Valley 800.423.0750

| ITEM | SALES NO.  | DESCRIPTION                        |
|------|------------|------------------------------------|
| 1    | Q015383-40 | Standard Ceramic Cartridge, Hot    |
| 2    | Q015384-40 | Standard Ceramic Cartridge, Cold   |
| 3    | Q015975-40 | Wrist Action Handle, 1-Pack Kit    |
| 4    | Q015974-40 | Wrist Action Handle, 2-Pack Kit    |
| 5    | Q015484-45 | 1/2 Vacuum Breaker- Qualis         |
| 6    | Q012600-45 | Repair Kit for 1/2" Vacuum Breaker |