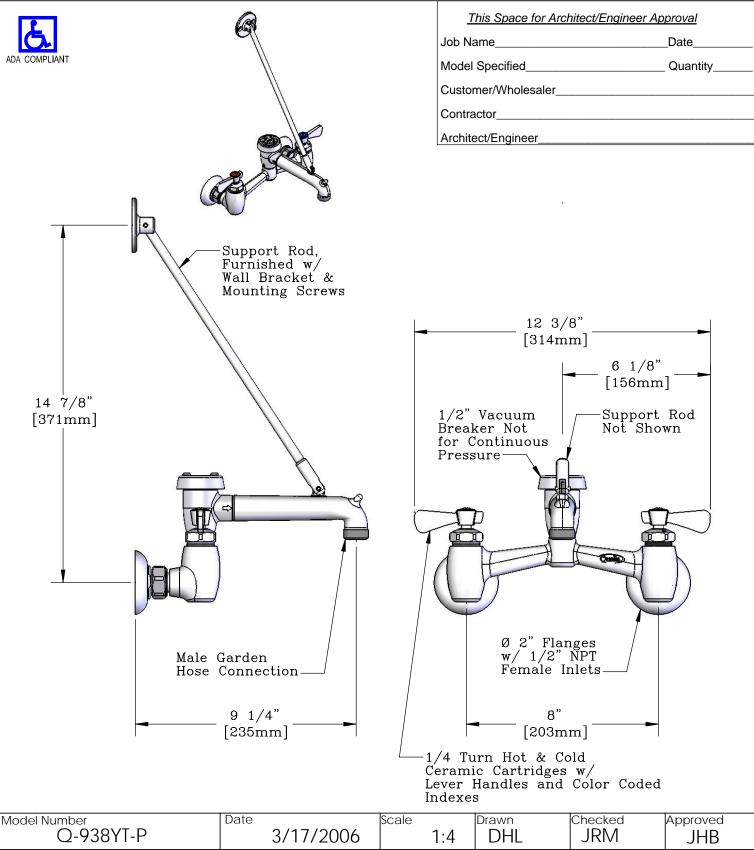

**Product Specifications:** 

Service Sink, Inlet Stops, Ceramic Cartridges, Lever Handles, Polished Chrome

T&S BRASS AND BRONZE WORKS, INC. 2 Saddleback Cove, P.O. Box 1088 Travelers Rest, South Carolina 29690 Phone: 800.476.4103 Fax: 800.834.3518, Simi Valley 800.423.0750

Checked Approved Model Number Date Scale Drawn 3/17/2006 Q-938YT-P 1:4 DHL JRM JHB

**Product Specifications:** 

Service Sink, Inlet Stops, Ceramic Cartridges, Lever Handles, Polished Chrome

T&S BRASS AND BRONZE WORKS, INC. 2 Saddleback Cove, P.O. Box 1088 Travelers Rest, South Carolina 29690
Phone: 800.476.4103 Fax: 800.834.3518, Simi Valley 800.423.0750