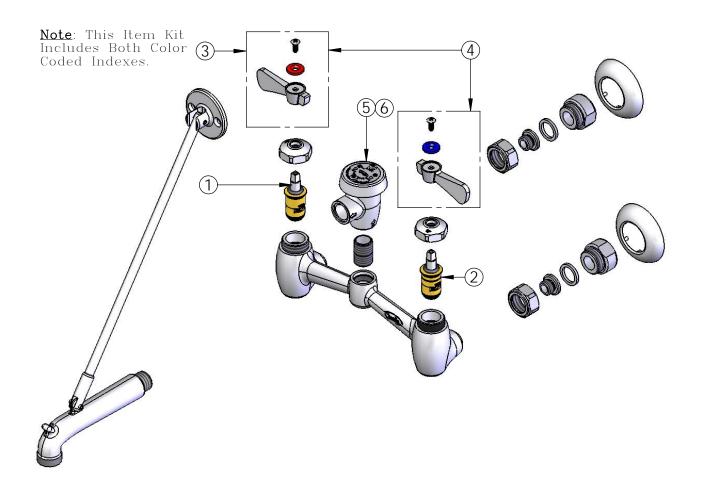

| ITEM | SALES NO.  | DESCRIPTION                        |
|------|------------|------------------------------------|
| 1    | Q015383-40 | Standard Ceramic Cartridge, Hot    |
| 2    | Q015384-40 | Standard Ceramic Cartridge, Cold   |
| 3    | Q015973-40 | Lever Handle, 1-Pack Kit           |
| 4    | Q015972-40 | Lever Handle, 2-Pack Kit           |
| 5    | Q015484-45 | 1/2" Vacuum Breaker- Qualis        |
| 6    | Q012600-45 | Repair Kit for 1/2" Vacuum Breaker |