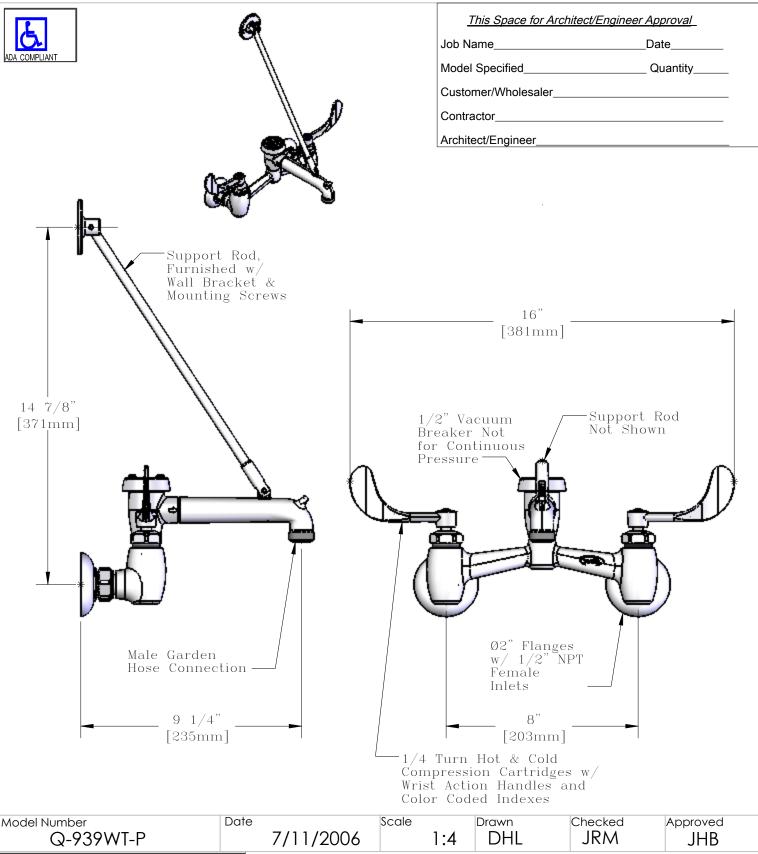

Product Specifications:

Service Sink, Inlet Stops, Compression Cartridges, Wrist Action Handles, Polished Chrome

T&S BRASS AND BRONZE WORKS, INC. 2 Saddleback Cove, P.O. Box 1088 Travelers Rest, South Carolina 29690 Phone: 800.476.4103 Fax: 800.834.3518, Simi Valley 800.423.0750

Scale Checked Approved Model Number Date Drawn 1/1/2006 Q-939WT-P 1:4 DHL JRM JHB

Product Specifications:

Service Sink, Inlet Stops, Compression Cartridges, Wrist Action Handles, Polished Chrome

T&S BRASS AND BRONZE WORKS, INC. 2 Saddleback Cove, P.O. Box 1088 Travelers Rest, South Carolina 29690 Phone: 800.476.4103 Fax: 800.834.3518, Simi Valley 800.423.0750