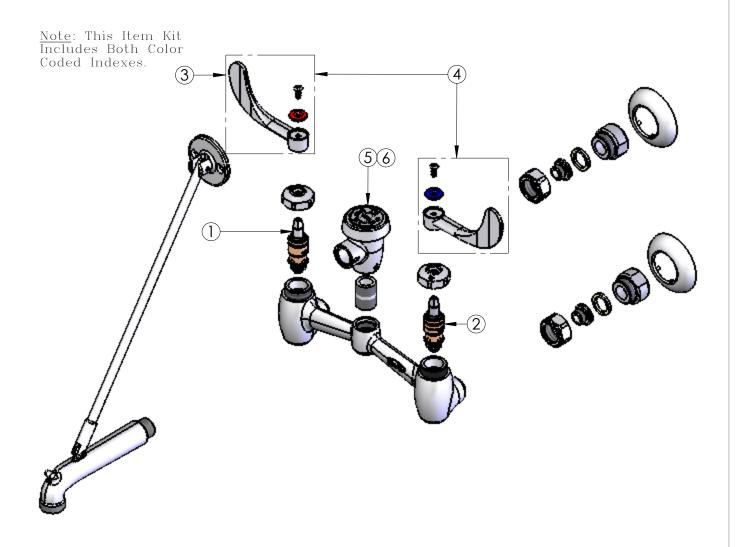

| ITEM | SALES NO.  | DESCRIPTION                          |
|------|------------|--------------------------------------|
| 1    | Q015387-40 | Standard Compression Cartridge, Hot  |
| 2    | Q015388-40 | Standard Compression Cartridge, Cold |
| 3    | Q015975-40 | Wrist Action Handle, 1-Pack Kit      |
| 4    | Q015974-40 | Wrist Action Handle, 2-Pack Kit      |
| 5    | Q015484-45 | 1/2 Vacuum Breaker- Qualis           |
| 6    | Q012600-45 | Repair Kit for 1/2" Vacuum Breaker   |