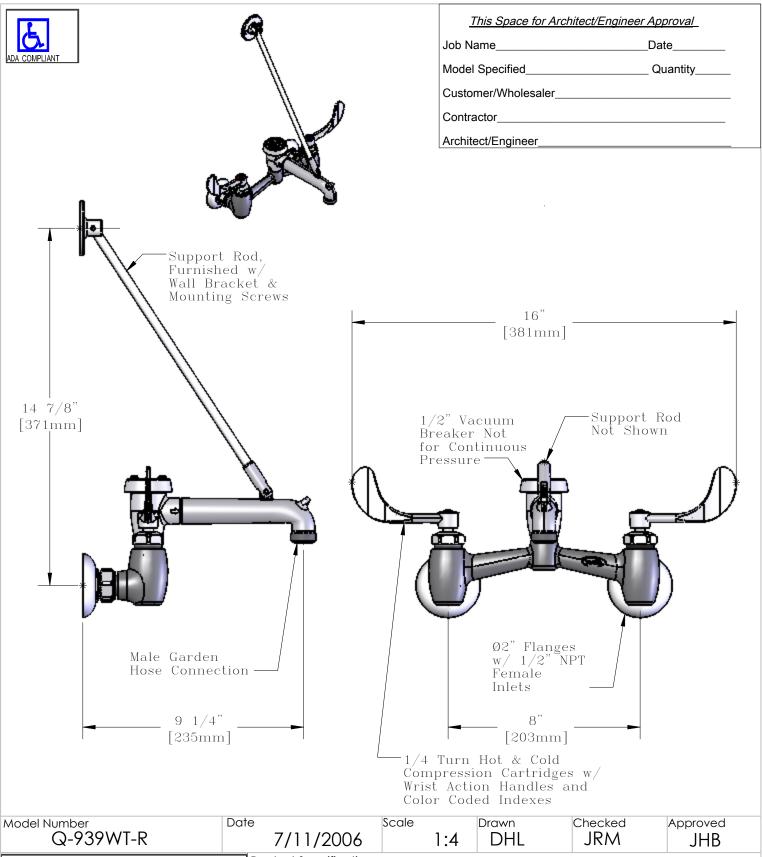

Product Specifications:

Service Sink, Inlet Stops, Compression Cartridges, Wrist Action Handles, Rough Chrome

T&S BRASS AND BRONZE WORKS, INC. 2 Saddleback Cove, P.O. Box 1088 Travelers Rest, South Carolina 29690

Scale Checked Model Number Date Drawn Approved 7/11/2006 Q-939WT-R 1:4 DHL JRM JHB

Product Specifications:

Service Sink, Inlet Stops, Compression Cartridges, Wrist Action Handles, Rough Chrome

T&S BRASS AND BRONZE WORKS, INC. 2 Saddleback Cove, P.O. Box 1088 Travelers Rest, South Carolina 29690 Phone: 800.476.4103 Fax: 800.834.3518, Simi Valley 800.423.0750