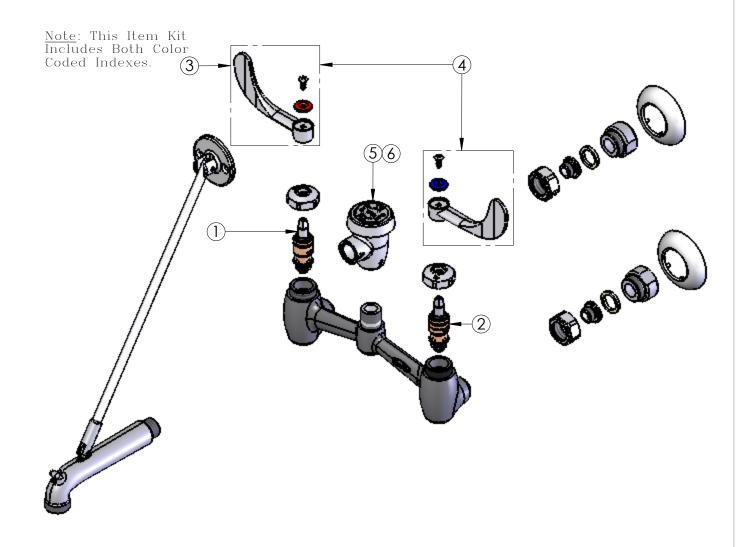

| ITEM | SALES NO.  | DESCRIPTION                          |
|------|------------|--------------------------------------|
| 1    | Q015387-40 | Standard Compression Cartridge, Hot  |
| 2    | Q015388-40 | Standard Compression Cartridge, Cold |
| 3    | Q015975-40 | Wrist Action Handle, 1-Pack Kit      |
| 4    | Q015974-40 | Wrist Action Handle, 2-Pack Kit      |
| 5    | Q015484-45 | 1/2 Vacuum Breaker- Qualis           |
| 6    | Q012600-45 | Repair Kit for 1/2" Vacuum Breaker   |