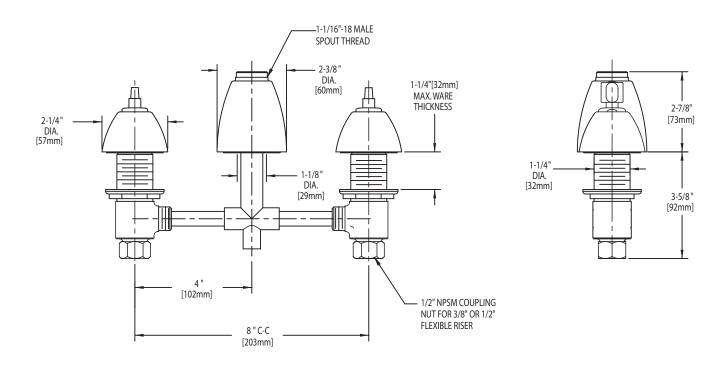

### FEATURES & SPECIFICATIONS

- Polished chrome plated finish
- Solid brass body construction
- 8" Rigid valve body centers
- Quaturn™ quarter-turn renewable compression cartridge that closes with water pressure with tapered square broach to facilitate handle removal, catalog #377-XTLH and #377-XTRH
- 1/2" NPSM supply inlets with coupling nuts for 3/8" or 1/2" flexible risers
- Mounting hardware included

### ARCHITECT/ENGINEER SPECIFICATION

Chicago Faucets No. 201-ALESSSPT&HDLCP, Polished chrome plated solid brass body and spout. Quaturn™ quarter-turn renewable compression cartridge designed to close with water pressure with square tapered broach feature to help facilitate handle removal. 8" rigid valve body centers with 1/2" NPSM threaded inlets with coupling nuts for connection to 3/8" or 1/2" standard flexible risers. Mounting hardware included. This product is tested and certified to industry standards: ASME A112.18.1, NSF 61, Sec. 9 and CSA B125.