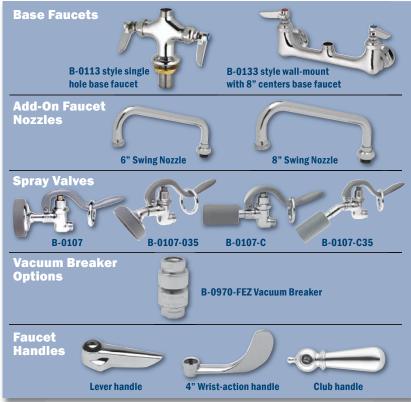

- B-0109-01 6" Wall Bracket for added stability
- Add-On Faucet with Swivel Nozzle for pot and kettle filling convenience
- Water-conserving Spray Valves
- Wall or deck mount Base Faucet with your choice of Ceramic or Compression Cartridges
- Compact Spring with Flexible Stainless Steel Hose and Finger Hook

## **Customizing Made Easy**

Options available for each **T&S Mini Pre-Rinse Unit** allow you to order exactly what you need:

Consult the Configurator Chart on the reverse side to order a **T&S Mini Pre-Rinse Unit** available for your market.

## Mini Pre-Rinse Unit Configurator