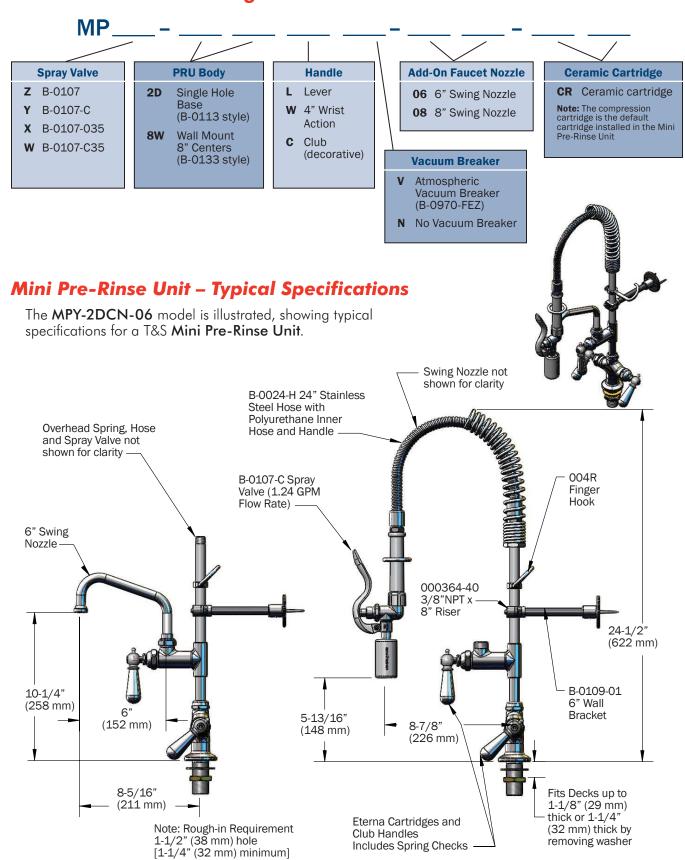

## **Customizing Made Easy**

Options available for each **T&S Mini Pre-Rinse Unit** allow you to order exactly what you need:

Consult the Configurator Chart on the reverse side to order a **T&S Mini Pre-Rinse Unit** available for your market.

## Mini Pre-Rinse Unit Configurator