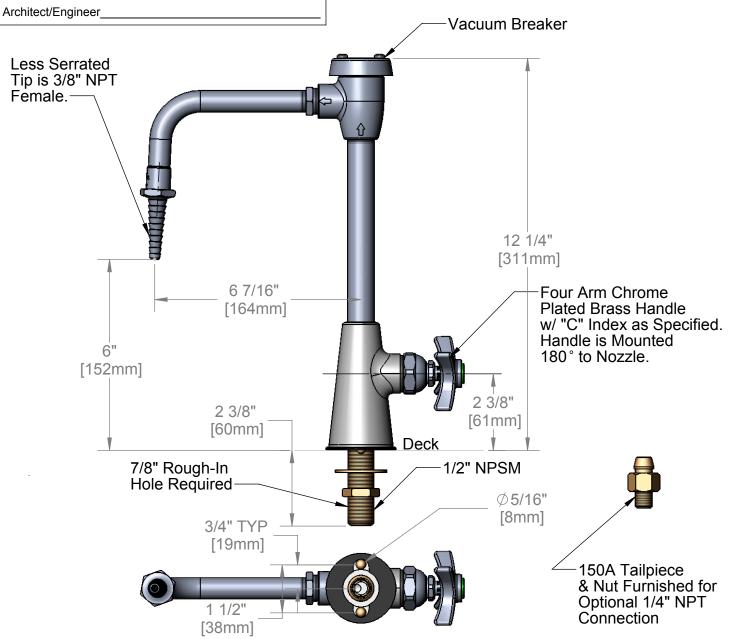

This Space for Architect/Engineer Approval Date Job Name Model Specified Quantity\_\_\_\_ Customer/Wholesaler Contractor

**ADA Compliant** 

Product Specifications:

Science Lab Fct. w/ 1/2" NPSM Male Shank, Rigid Vacuum Breaker Nozzle, Serrated Tip, & Anti-Rotation Ball Feature

| 0-476-4103 Simi Valley, CA: 800-423-01 | 50 Fax: 8   | 864-834-3518 w\ | ww.tsbrass.com                |
|----------------------------------------|-------------|-----------------|-------------------------------|
|                                        | ITEM<br>NO. | SALES NO.       | DESCRIPTION                   |
|                                        | 1           | B-0198          | Serrated Tip                  |
|                                        | 2           | 000387-40       | Nozzle                        |
|                                        | 3           | 002954-45       | Shank Lock Nut                |
|                                        | 4           | 007361-45       | Brass Lock Washer             |
|                                        | 5           | 001158-45       | Gasket, Polypropylene, Black  |
|                                        | 6           | 001408-45       | 5/16" Brass Ball              |
|                                        | 7           | 000059-40       | 4-Arm Lab Handle              |
|                                        | 8           | 000925-45       | Lab Handle Screw              |
|                                        | 9           | 001191-45       | Cap, Index, Green, Cold Water |
|                                        | 10          | B-0969          | Vacuum Breaker, 1/2"          |
|                                        | 11          | 005960-40       | Spindle Asm, Eterna "Hot"     |
|                                        | 12          | 150A            | 1/4" NPT Tailpiece w/ Nut     |
|                                        |             |                 |                               |
|                                        |             |                 |                               |
| (10)                                   |             |                 |                               |
|                                        |             |                 |                               |
|                                        |             |                 |                               |
|                                        |             |                 |                               |

| Product Specifications:                    | Drawn  | Checked | Approved |
|--------------------------------------------|--------|---------|----------|
| Science Lab Fct. w/ 1/2" NPSM Male Shank,  | JRM    | GEF     | JHB      |
|                                            | Scale: |         | Date:    |
| & Anti-Rotation Ball Feature               | 1:4    |         | 05/04/07 |
| Rigid Vacuum Breaker Nozzle, Serrated Tip, | Scale: |         | Date:    |