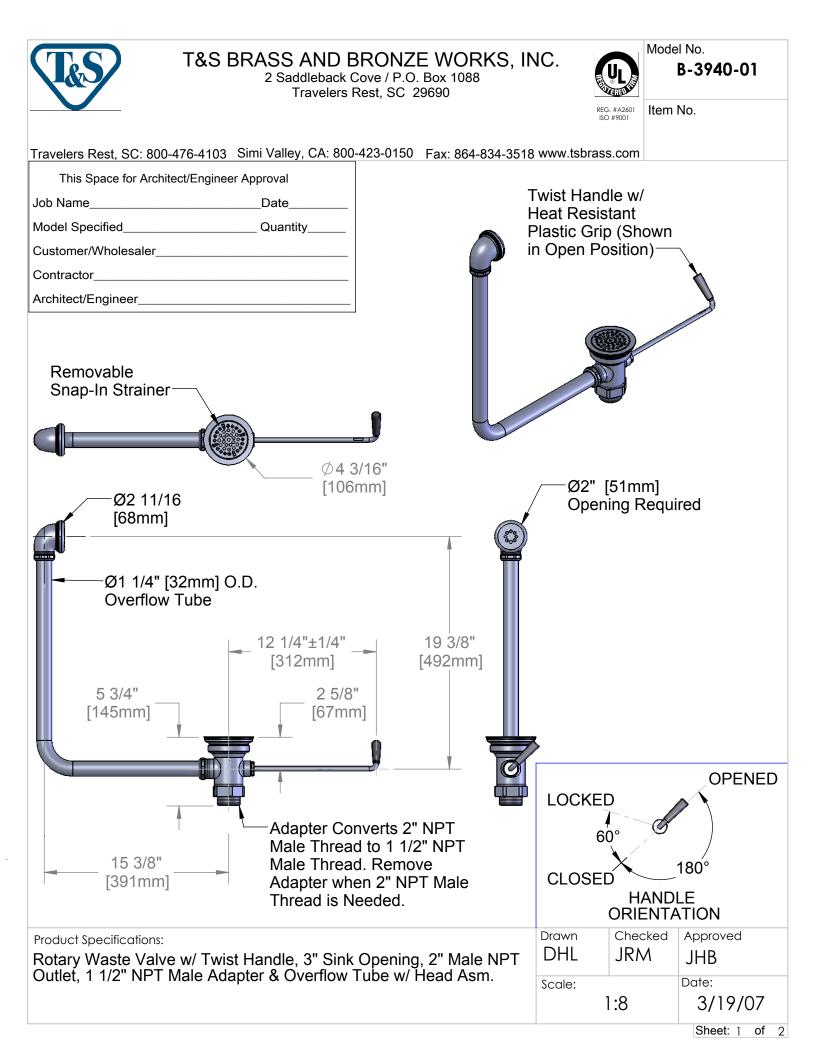

## **T&S BRASS AND BRONZE WORKS, INC.**

2 Saddleback Cove / P.O. Box 1088

Travelers Rest, SC 29690

B-3940-01

Model No.

REG. #A2601 Item No.

Travelers Rest, SC: 800-476-4103 Simi Valley, CA: 800-423-0150 Fax: 864-834-3518 www.tsbrass.com