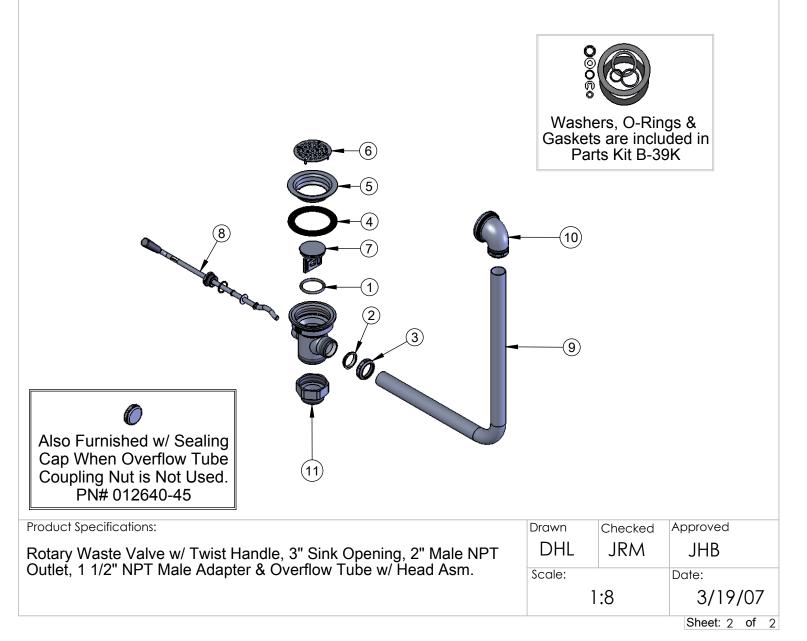

| ITEM NO. | SALES NO. | DESCRIPTION                          |
|----------|-----------|--------------------------------------|
| 1        | 010389-45 | O-Ring, Plunger                      |
| 2        | 010390-45 | Ferrule, Coupling Nut                |
| 3        | 010391-45 | Nut, Coupling For Twist Drain        |
| 4        | 015305-45 | Gasket, 3" Face Flange               |
| 5        | 015306-45 | Flange, 3" Face                      |
| 6        | 015307-45 | Strainer, 3" Snap-in                 |
| 7        | 010388-45 | Plunger, Twist Drain                 |
| 8        | 010393-45 | Handle Asm, Rotary Waste Valve Twist |
| 9        | 011355-45 | Tube, Overflow Elbow                 |
| 10       | 011356-45 | Head Asm, Overflow Tube              |
| 11       | B-3945    | Adapter, 2" NPT x 1 1/2" NPT         |