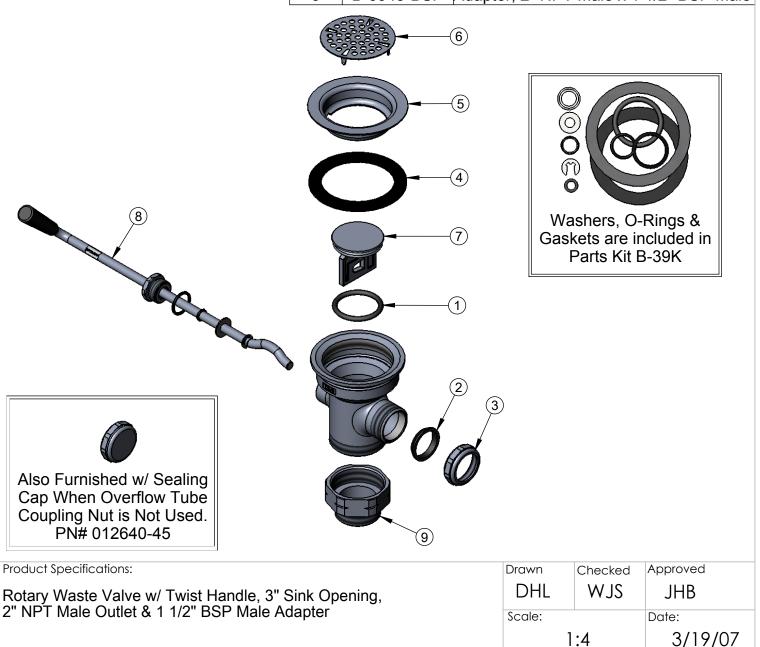

| ITEM | SALE NO.   | DESCRIPTION                            |
|------|------------|----------------------------------------|
| 1    | 010389-45  | O-Ring, Plunger                        |
| 2    | 010390-45  | Ferrule, Coupling Nut                  |
| 3    | 010391-45  | Nut, Coupling For Twist Drain          |
| 4    | 015305-45  | Gasket, 3" Face Flange                 |
| 5    | 015306-45  | Flange, 3" Face                        |
| 6    | 015307-45  | Strainer, 3" Snap-in                   |
| 7    | 010388-45  | Plunger, Twist Drain                   |
| 8    | 010393-45  | Handle Asm, Rotary Waste Valve Twist   |
| 9    | B-3945-BSP | Adapter, 2" NPT Male x 1 1/2" BSP Male |

Sheet: 2 of 2