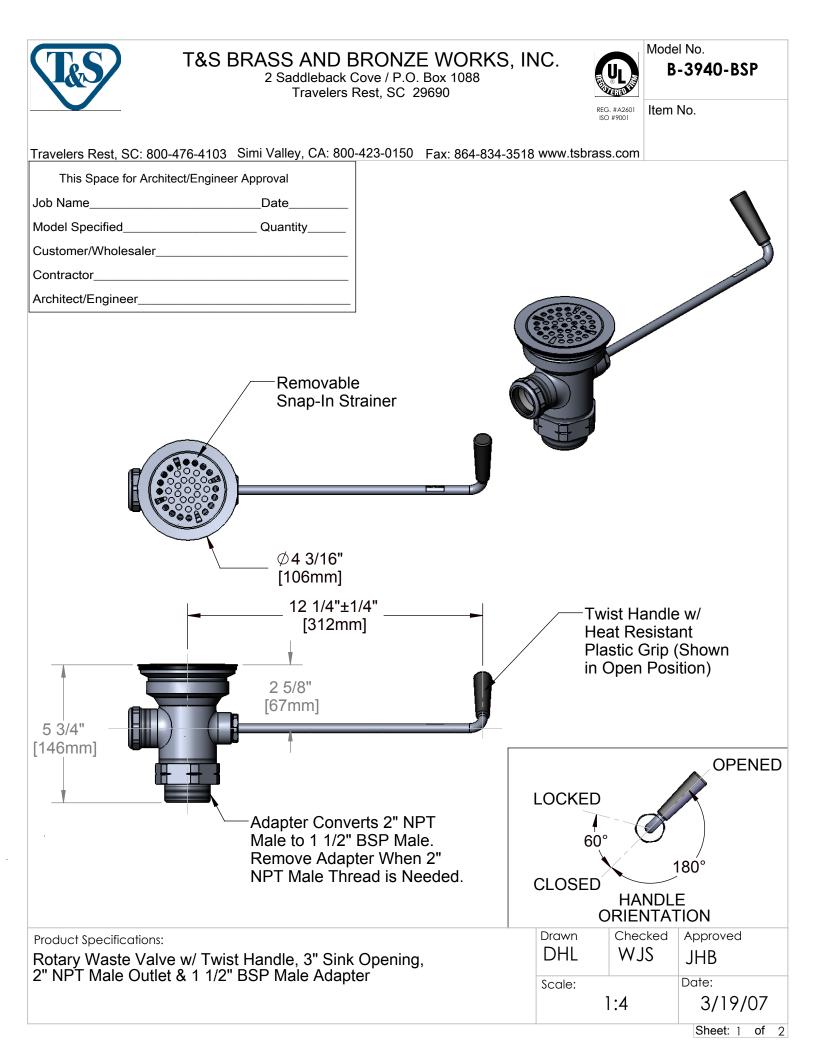

## **T&S BRASS AND BRONZE WORKS, INC.**

2 Saddleback Cove / P.O. Box 1088

Travelers Rest, SC 29690

B-3940-BSP

Model No.

REG. #A2601 Item No.

Travelers Rest, SC: 800-476-4103 Simi Valley, CA: 800-423-0150 Fax: 864-834-3518 www.tsbrass.com