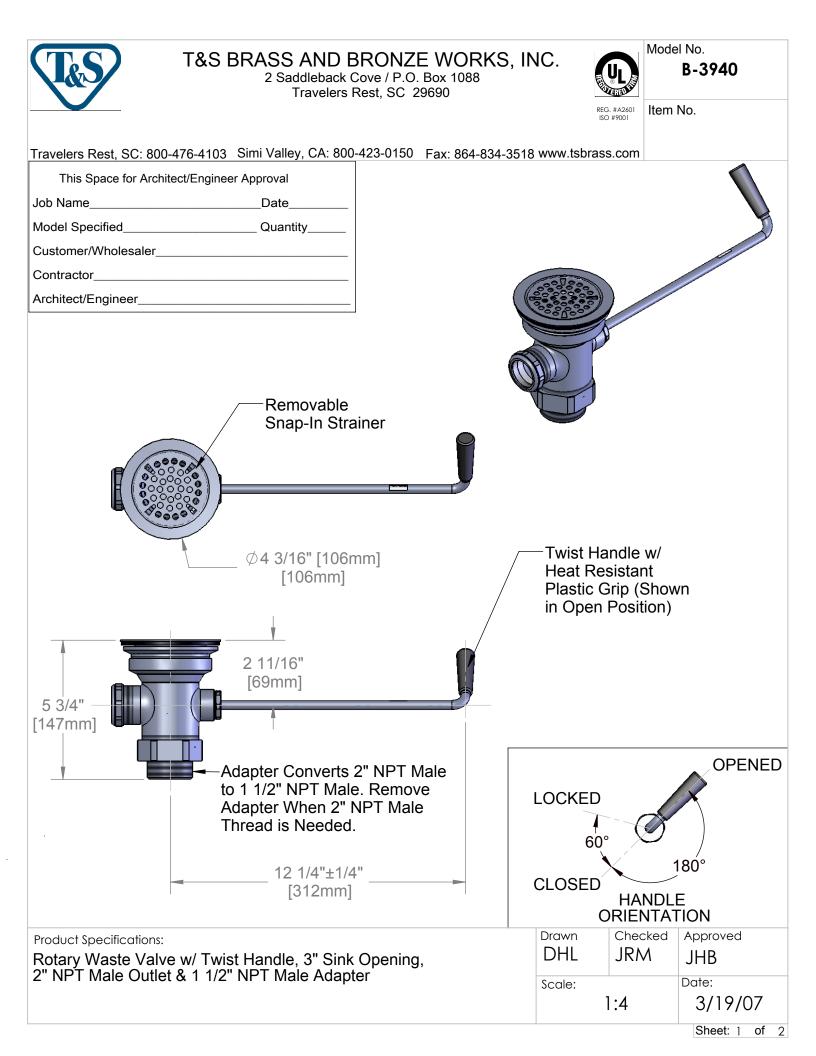

## T&S BRASS AND BRONZE WORKS, INC.

2 Saddleback Cove / P.O. Box 1088

Travelers Rest, SC 29690

Model No. B-3940

REG. #A2601 Item No.

Travelers Rest, SC: 800-476-4103 Simi Valley, CA: 800-423-0150 Fax: 864-834-3518 www.tsbrass.com