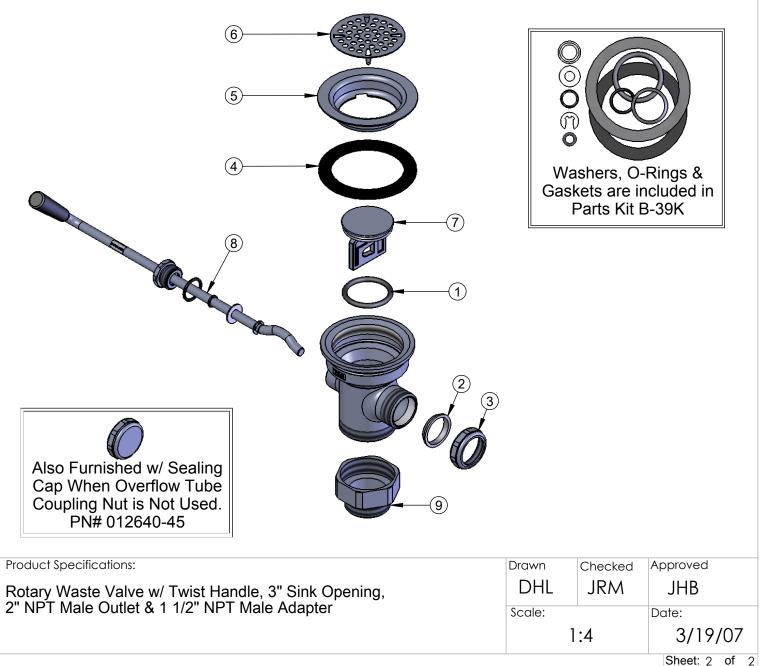

| ITEM NO. | SALES NO. | DESCRIPTION                          |
|----------|-----------|--------------------------------------|
| 1        | 010389-45 | O-Ring, Plunger                      |
| 2        | 010390-45 | Ferrule, Coupling Nut                |
| 3        | 010391-45 | Nut, Coupling For Twist Drain        |
| 4        | 015305-45 | Gasket, 3" Face Flange               |
| 5        | 015306-45 | Flange, 3" Face                      |
| 6        | 015307-45 | Strainer, 3" Snap-in                 |
| 7        | 010388-45 | Plunger, Twist Drain                 |
| 8        | 010393-45 | Handle Asm, Rotary Waste Valve Twist |
| 9        | B-3945    | Adapter, 2" NPT x 1 1/2" NPT         |