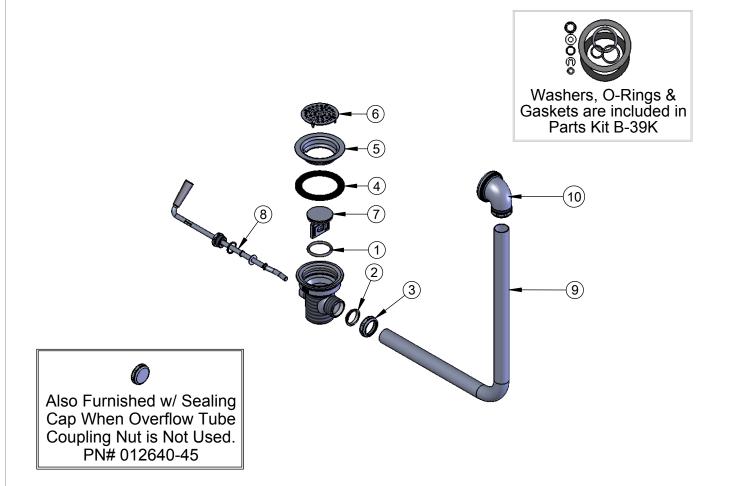

| ITEM<br>NO. | SALES NO. | DESCRIPTION                          |  |  |
|-------------|-----------|--------------------------------------|--|--|
| 1           | 010389-45 | O-Ring, Plunger                      |  |  |
| 2           | 010390-45 | Ferrule, Coupling Nut                |  |  |
| 3           | 010391-45 | Nut, Coupling For Twist Drain        |  |  |
| 4           | 015305-45 | Gasket, 3" Face Flange               |  |  |
| 5           | 015306-45 | Flange, 3" Face                      |  |  |
| 6           | 015307-45 | Strainer, 3" Snap-in                 |  |  |
| 7           | 010388-45 | Plunger, Twist Drain                 |  |  |
| 8           | 010393-45 | Handle Asm, Rotary Waste Valve Twist |  |  |
| 9           | 011355-45 | Tube, Overflow Elbow                 |  |  |
| 10          | 011356-45 | Head Asm, Overflow Tube              |  |  |