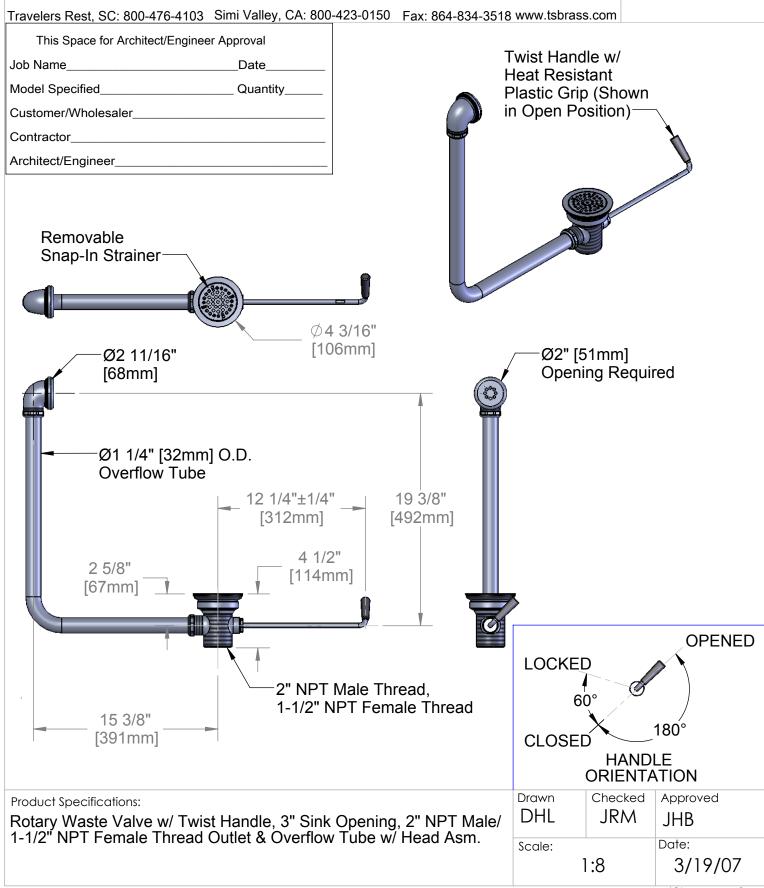

| Product Specifications:                                           | Drawn       | Checked | Approved |
|-------------------------------------------------------------------|-------------|---------|----------|
| Rotary Waste Valve w/ Twist Handle, 3" Sink Opening, 2" NPT Male/ |             | JRM     | JHB      |
| 1-1/2" NPT Female Thread Outlet & Overflow Tube w/ Head Asm.      | Scale:      |         | Date:    |
|                                                                   | 1:8 3/19/07 |         |          |