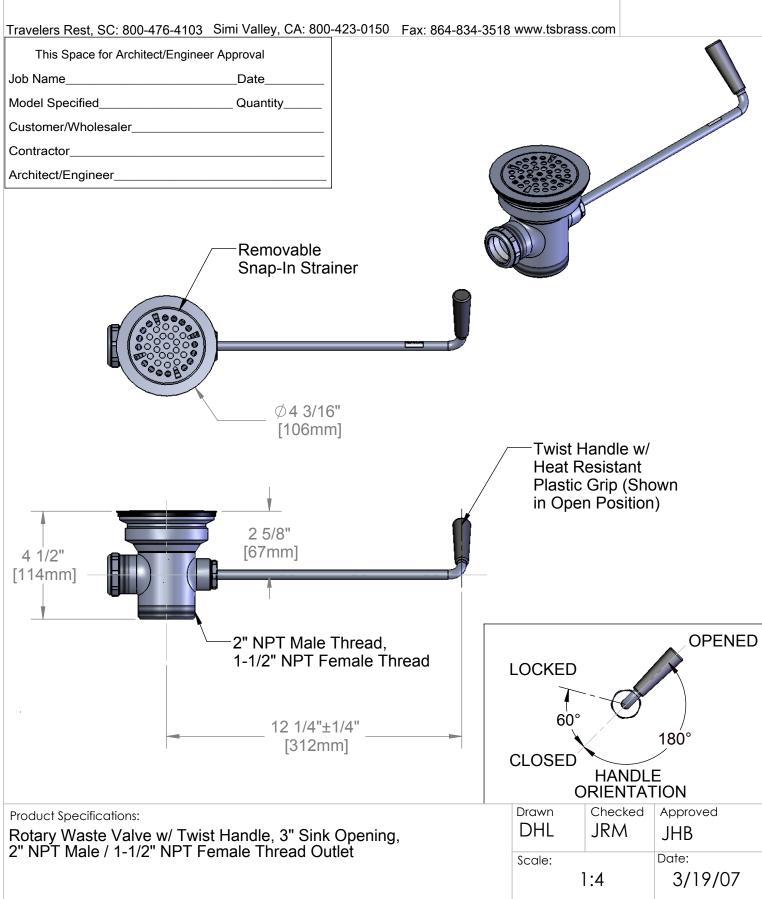

Product Specifications:

Rotary Waste Valve w/ Twist Handle, 3" Sink Opening, 2" NPT Male / 1-1/2" NPT Female Thread Outlet

| Drawn  | Checked | Approved |
|--------|---------|----------|
| DHL    | JRM     | JHB      |
| Scale: |         | Date:    |
| 1      | :4      | 3/19/07  |