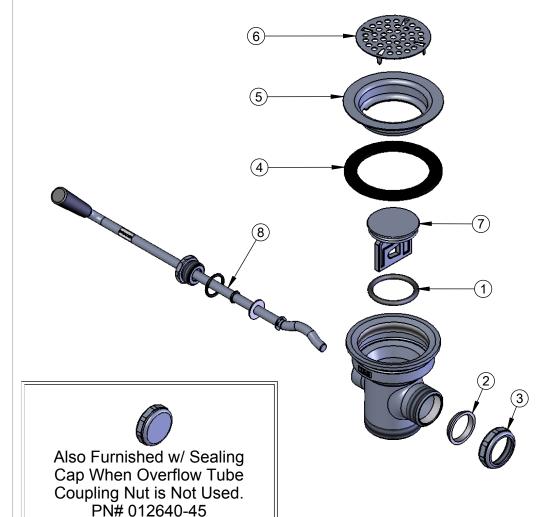

| ITEM | SALE NO.  | DESCRIPTION                   |  |  |
|------|-----------|-------------------------------|--|--|
| 1    | 010389-45 | O-Ring, Plunger               |  |  |
| 2    | 010390-45 | Ferrule, Coupling Nut         |  |  |
| 3    | 010391-45 | Nut, Coupling For Twist Drain |  |  |
| 4    | 015305-45 | Gasket, 3" Face Flange        |  |  |
| 5    | 015306-45 | Flange, 3" Face               |  |  |
| 6    | 015307-45 | Strainer, 3" Snap-in          |  |  |
| 7    | 010388-45 | Plunger, Twist Drain          |  |  |
| 8    | 010393-45 | Rod Assembly, Twist           |  |  |