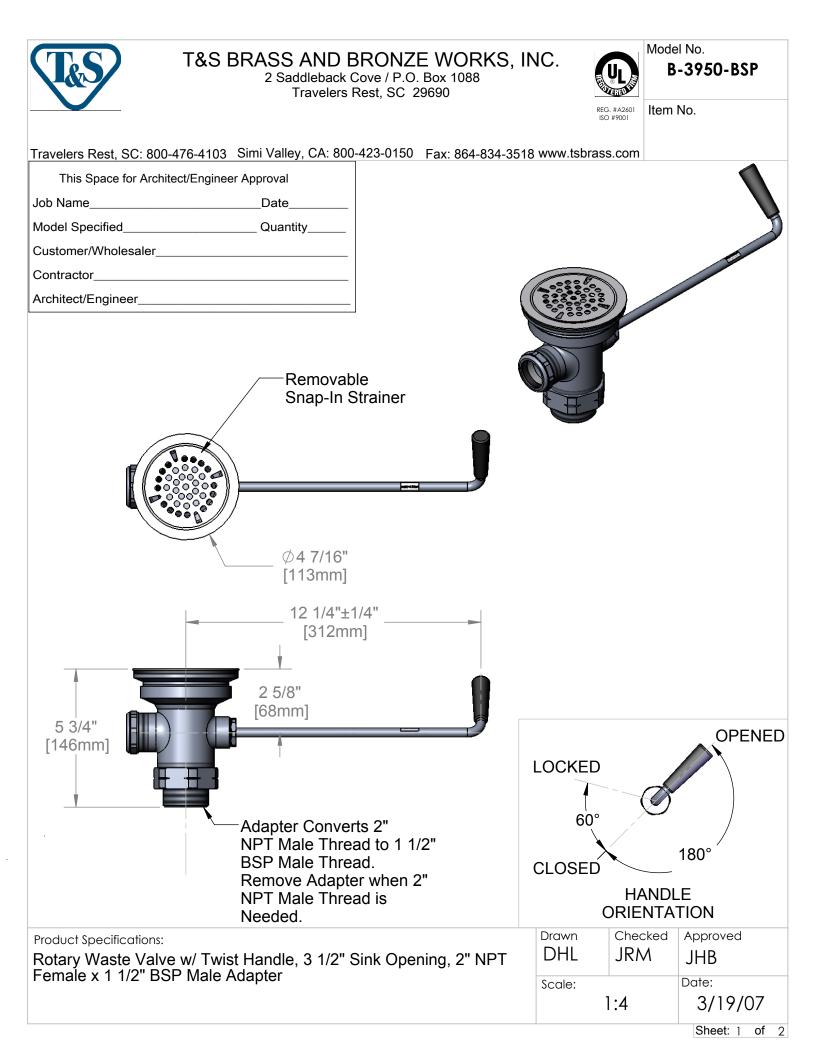

## **T&S BRASS AND BRONZE WORKS, INC.**

2 Saddleback Cove / P.O. Box 1088

Travelers Rest, SC 29690

Model No. B-3950-BSP

- - - -

REG. #A2601 Item No.

Travelers Rest, SC: 800-476-4103 Simi Valley, CA: 800-423-0150 Fax: 864-834-3518 www.tsbrass.com