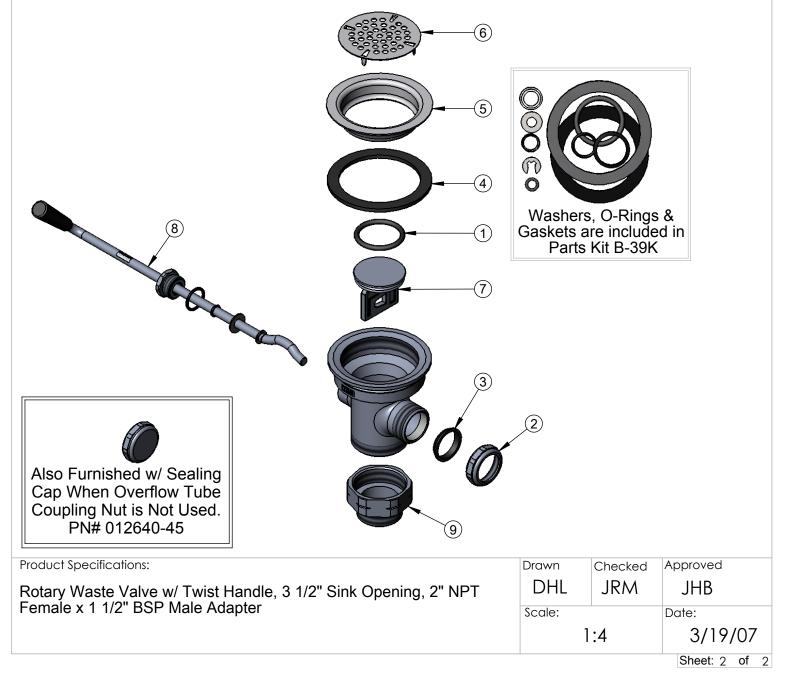

| SALES NO.  | DESCRIPTION                                                                                          |
|------------|------------------------------------------------------------------------------------------------------|
| 010389-45  | O-Ring, Plunger                                                                                      |
| 010391-45  | Nut, Coupling For Twist Drain                                                                        |
| 010390-45  | Ferrule, Coupling Nut                                                                                |
| 010382-45  | Gasket, 3 1/2" Face Flange                                                                           |
| 010384-45  | Flange, 3 1/2" Face                                                                                  |
| 010386-45  | Strainer, 3 1/2" Snap-in Removable                                                                   |
| 010388-45  | Plunger, Twist Drain                                                                                 |
| 010393-45  | Handle Asm, Rotary Waste Valve Twist                                                                 |
| B-3945-BSP | Adapter, 2" NPT Male x 1 1/2" BSP Male                                                               |
|            | 010389-45<br>010391-45<br>010390-45<br>010382-45<br>010384-45<br>010386-45<br>010388-45<br>010393-45 |