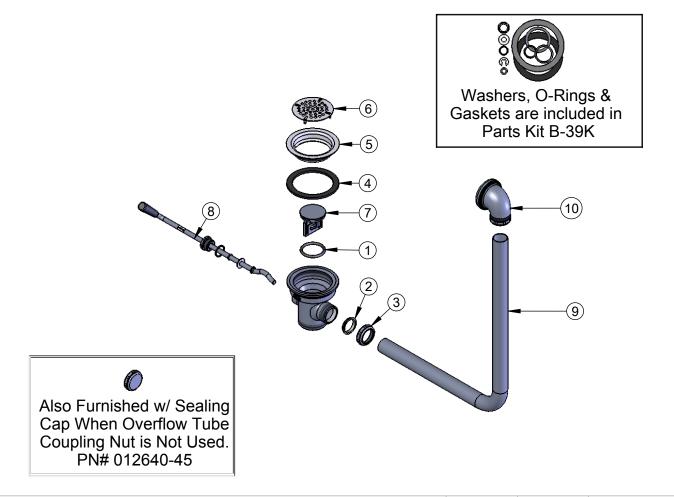

| ITEM | SALE NO.  | DESCRIPTION                        |
|------|-----------|------------------------------------|
| 1    | 010389-45 | O-Ring, Plunger                    |
| 2    | 010390-45 | Ferrule, Coupling Nut              |
| 3    | 010391-45 | Nut, Coupling For Twist Drain      |
| 4    | 010382-45 | Gasket, 3 1/2" Face Flange         |
| 5    | 010384-45 | Flange, 3 1/2" Face                |
| 6    | 010386-45 | Strainer, 3 1/2" Snap-in Removable |
| 7    | 010388-45 | Plunger, Twist Drain               |
| 8    | 010393-45 | Rod Assembly, Twist                |
| 9    | 011355-45 | Tube, Overflow Elbow               |
| 10   | 011356-45 | Head Assembly, Overflow Tube       |