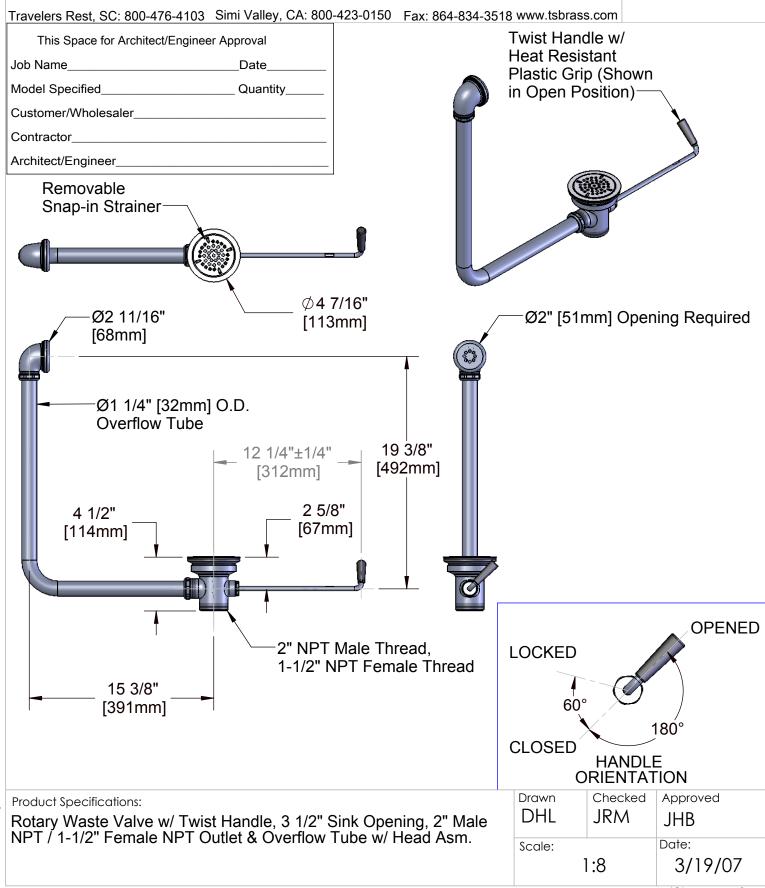

| Product Specifications:                                          | Drawn  | Checked | Approved |
|------------------------------------------------------------------|--------|---------|----------|
| Rotary Waste Valve w/ Twist Handle, 3 1/2" Sink Opening, 2" Male |        | JRM     | JHB      |
| NPT / 1-1/2" Female NPT Outlet & Overflow Tube w/ Head Asm.      | Scale: |         | Date:    |
|                                                                  | 1      | :8      | 3/19/07  |