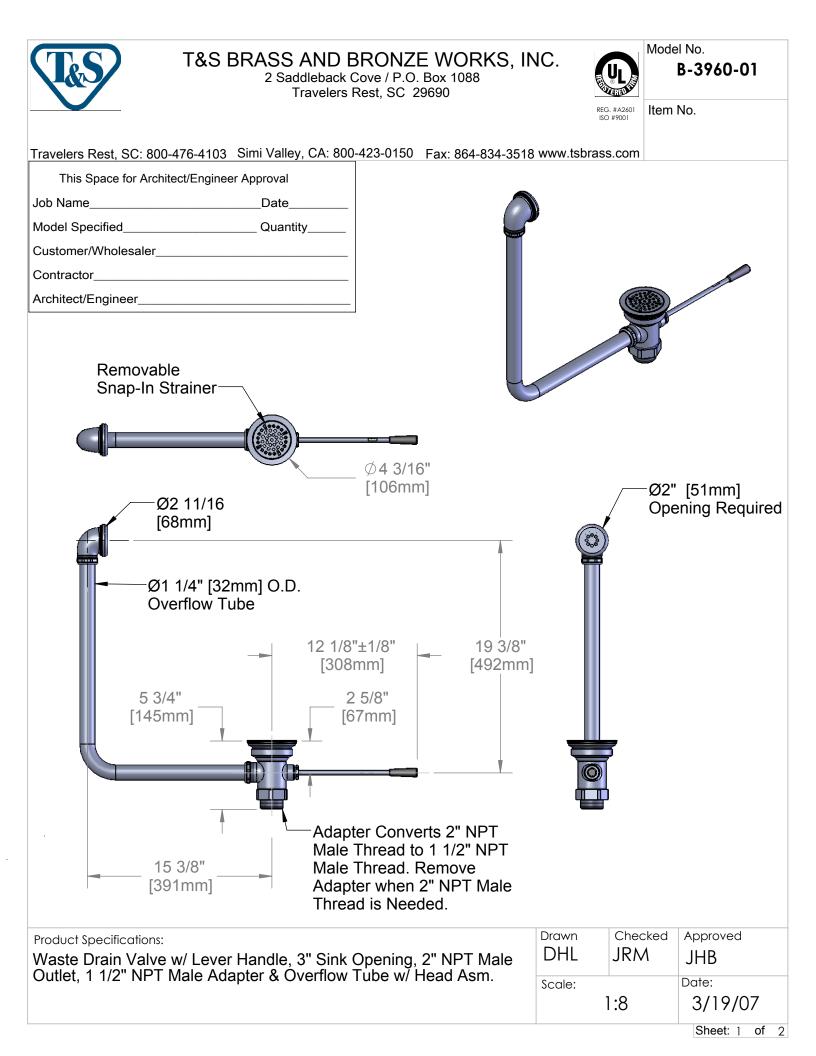

## **T&S BRASS AND BRONZE WORKS, INC.**

2 Saddleback Cove / P.O. Box 1088

Travelers Rest, SC 29690

Model No.

B-3960-01

REG. #A2601 Item No.

Travelers Rest, SC: 800-476-4103 Simi Valley, CA: 800-423-0150 Fax: 864-834-3518 www.tsbrass.com