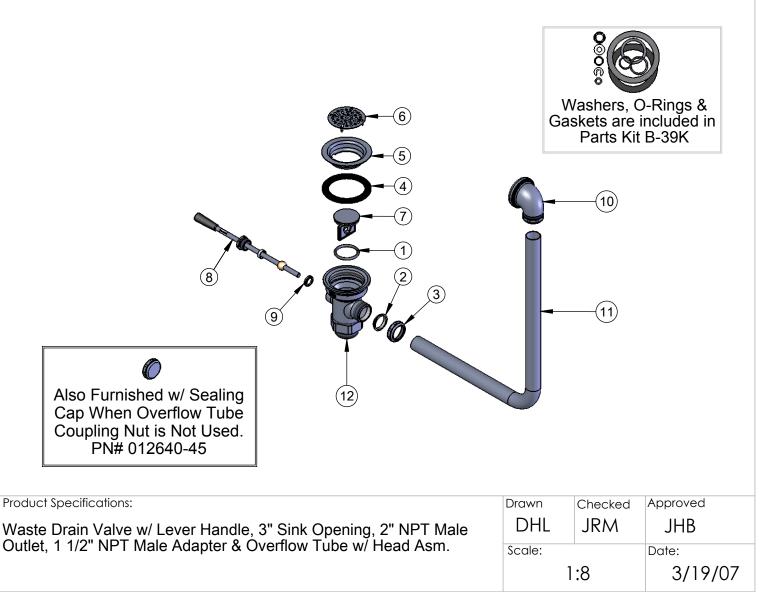

| SALE NO.  | DESCRIPTION                                                                                                                                 |
|-----------|---------------------------------------------------------------------------------------------------------------------------------------------|
| 010389-45 | O-Ring, Plunger                                                                                                                             |
| 010390-45 | Ferrule, Coupling Nut                                                                                                                       |
| 010391-45 | Nut, Coupling For Twist Drain                                                                                                               |
| 015305-45 | Gasket, 3" Face Flange                                                                                                                      |
| 015306-45 | Flange, 3" Face                                                                                                                             |
| 015307-45 | Strainer, 3" Snap-in                                                                                                                        |
| 015405-45 | Plunger Casting For Lever Waste Drain                                                                                                       |
| 010394-45 | Rod Asm, Waste Drain Lever                                                                                                                  |
| 010392-45 | Bushing, Waste Drain Lever Handle                                                                                                           |
| 011356-45 | Head Assembly, Overflow Tube                                                                                                                |
| 011355-45 | Tube, Overflow Elbow                                                                                                                        |
| B-3945    | Adapter, 2" NPT x 1 1/2" NPT                                                                                                                |
|           | 010389-45<br>010390-45<br>010391-45<br>015305-45<br>015306-45<br>015307-45<br>015405-45<br>010394-45<br>010392-45<br>011356-45<br>011355-45 |