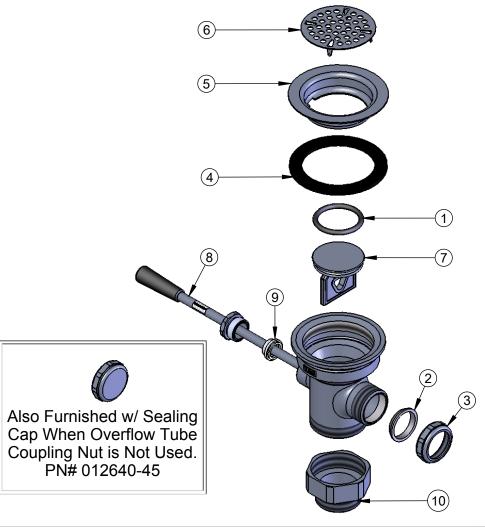

| ITEM NO. | SALES NO. | DESCRIPTION                           |
|----------|-----------|---------------------------------------|
| 1        | 010389-45 | O-Ring, Plunger                       |
| 2        | 010390-45 | Ferrule, Coupling Nut                 |
| 3        | 010391-45 | Nut, Coupling For Twist Drain         |
| 4        | 015305-45 | Gasket, 3" Face Flange                |
| 5        | 015306-45 | Flange, 3" Face                       |
| 6        | 015307-45 | Strainer, 3" Snap-in                  |
| 7        | 015405-45 | Plunger Casting For Lever Waste Drain |
| 8        | 010394-45 | Handle Asm, Waste Drain Valve Lever   |
| 9        | 010392-45 | Bushing, Waste Drain Lever Handle     |
| 10       | B-3945    | Adapter, 2" NPT x 1 1/2" NPT          |