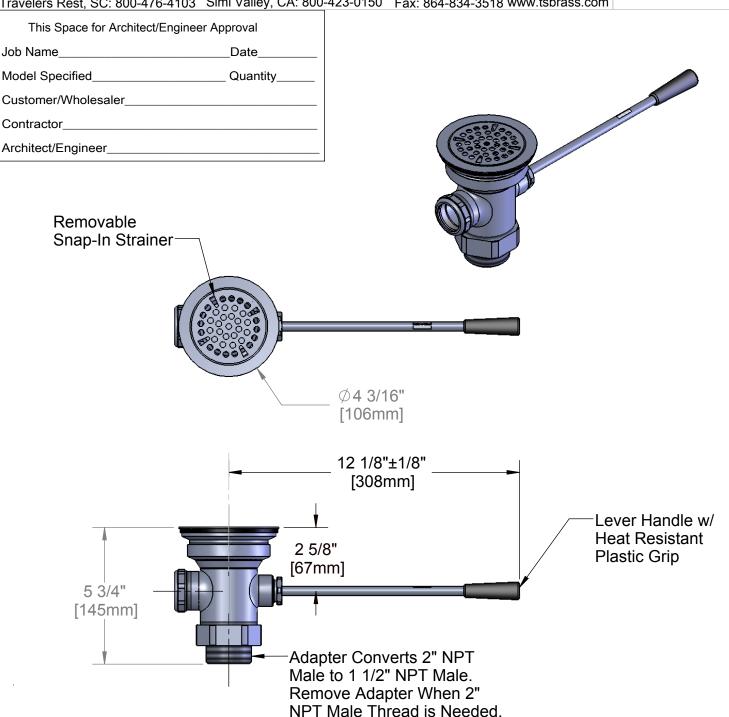

Waste Drain Valve w/ Lever Handle, 3" Sink Opening, 2" NPT Male Outlet & 1 1/2" NPT Male Adapter

| Drawn<br>DHL | Checked JRM | Approved JHB     |
|--------------|-------------|------------------|
| Scale: 1:4   |             | Date:<br>3/19/07 |

Product Specifications:

Waste Drain Valve w/ Lever Handle, 3" Sink Opening, 2" NPT Male Outlet & 1 1/2" NPT Male Adapter

| Drawn  | Checked | Approved |
|--------|---------|----------|
| DHL    | JRM     | JHB      |
| Scale: |         | Date:    |
| 1:4    |         | 3/19/07  |