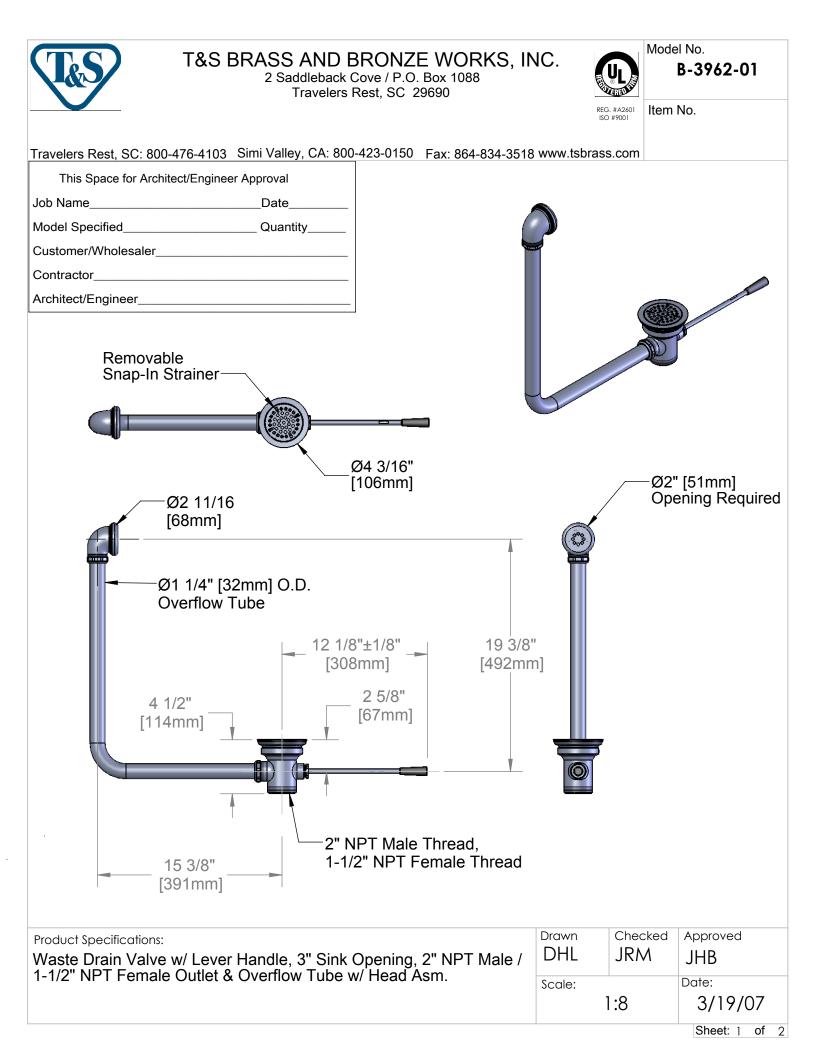

## **T&S BRASS AND BRONZE WORKS, INC.**

2 Saddleback Cove / P.O. Box 1088

Travelers Rest, SC 29690

Model No.

B-3962-01

REG. #A2601 Item No.

Travelers Rest, SC: 800-476-4103 Simi Valley, CA: 800-423-0150 Fax: 864-834-3518 www.tsbrass.com