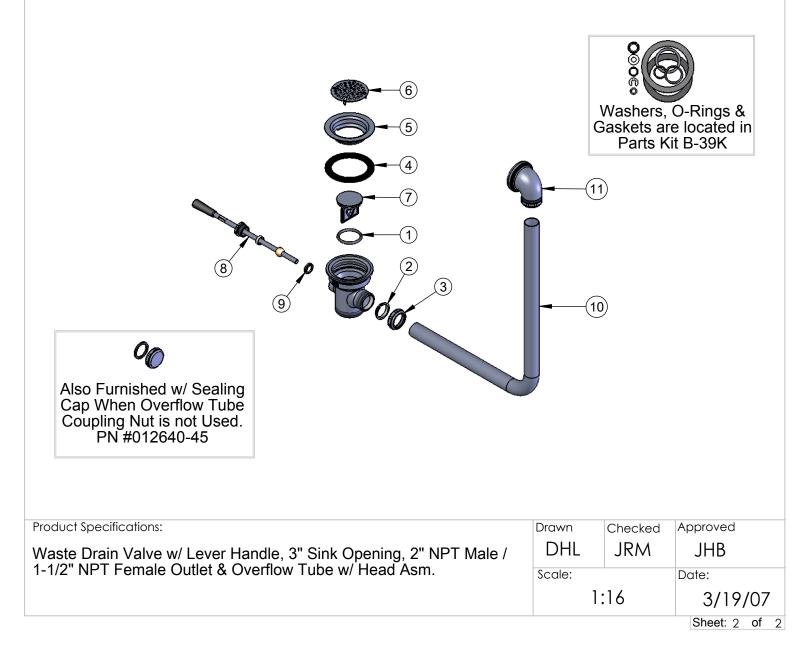

|          | 1         |                                       |
|----------|-----------|---------------------------------------|
| ITEM NO. | SALES NO. | DESCRIPTION                           |
| 1        | 010389-45 | O-Ring, Plunger                       |
| 2        | 010390-45 | Ferrule, Coupling Nut                 |
| 3        | 010391-45 | Nut, Coupling For Twist Drain         |
| 4        | 015305-45 | Gasket, 3" Face Flange                |
| 5        | 015306-45 | Flange, 3" Face                       |
| 6        | 015307-45 | Strainer, 3" Snap-in                  |
| 7        | 015405-45 | Plunger Casting For Lever Waste Drain |
| 8        | 010394-45 | Handle Asm, Waste Drain Valve Lever   |
| 9        | 010392-45 | Bushing, Waste Drain Lever Handle     |
| 10       | 011355-45 | Tube, Overflow Elbow                  |
| 11       | 011356-45 | Head Asm, Overflow Tube               |