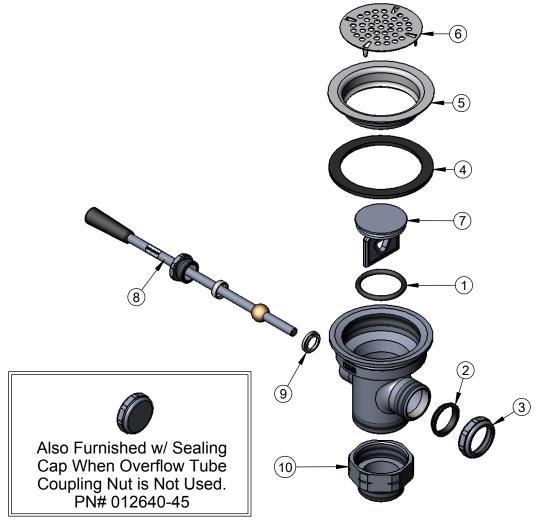

| ITEM NO. | SALES NO.  | DESCRIPTION                            |
|----------|------------|----------------------------------------|
| 1        | 010389-45  | O-Ring, Plunger                        |
| 2        | 010390-45  | Ferrule, Coupling Nut                  |
| 3        | 010391-45  | Nut, Coupling For Twist Drain          |
| 4        | 010382-45  | Gasket, 3 1/2" Face Flange             |
| 5        | 010384-45  | Flange, 3 1/2" Face                    |
| 6        | 010386-45  | Strainer, 3 1/2" Snap-in Removable     |
| 7        | 015405-45  | Plunger Casting For Lever Waste Drain  |
| 8        | 010394-45  | Handle Asm, Waste Drain Valve Lever    |
| 9        | 010392-45  | Bushing, Waste Drain Lever Handle      |
| 10       | B-3945-BSP | Adapter, 2" NPT Male x 1 1/2" BSP Male |