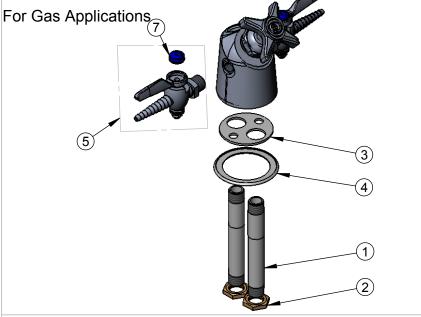

| ITEM<br>NO. | SALES NO.  | DESCRIPTION                       |
|-------------|------------|-----------------------------------|
| 1           | 000381-20  | Nipple, Supply, 3/8" Pipe, Brass  |
| 2           | 000969-45  | Nut, Lock, 3/8" NPSL, Brass       |
| 3           | 001004-45  | Washer, Turret BL-6000, Brass     |
| 4           | 001160-45  | Gasket, BL-6000                   |
| 5           | BL-4000-01 | Hose Cock, Ground Key, 0.5 PSIG   |
| 6           | 001191-45  | Cap, Index, Green, Cold Water     |
| 7           | 001197-45  | Cap, Index, Blue, Gas             |
| 8           | 001521-40  | Gooseneck, 8", Rigid, Brass       |
| 9           | B-0198     | Serrated Tip                      |
| 10          | 009641-45  | Washer, 7/8" OD X 11/16 ID X 3/32 |