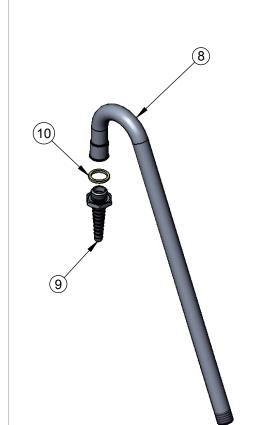

| ITEM<br>NO. | SALES NO.  | DESCRIPTION                       |
|-------------|------------|-----------------------------------|
| 1           | 000381-20  | Nipple, Supply, 3/8" Pipe, Brass  |
| 2           | 000969-45  | Nut, Lock, 3/8" NPSL, Brass       |
| 3           | 001004-45  | Washer, Turret BL-6000, Brass     |
| 4           | 001160-45  | Gasket, BL-6000                   |
| 5           | BL-4000-01 | Hose Cock, Ground Key, 0.5 PSIG   |
| 6           | 001191-45  | Cap, Index, Green, Cold Water     |
| 7           | 001197-45  | Cap, Index, Blue, Gas             |
| 8           | 001521-40  | Gooseneck, 8", Rigid, Brass       |
| 9           | B-0198     | Serrated Tip                      |
| 10          | 009641-45  | Washer, 7/8" OD X 11/16 ID X 3/32 |