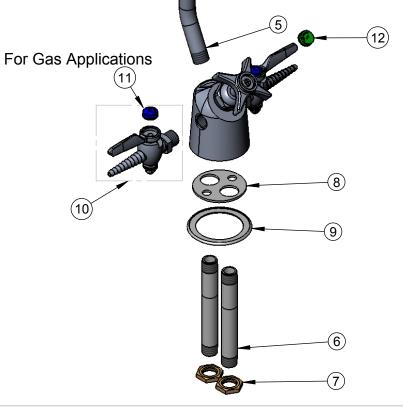

| ITEM<br>NO. | SALES NO.  | DESCRIPTION                                |  |
|-------------|------------|--------------------------------------------|--|
| 1           | 001009-40  | Nozzle, 6", 3/8 NPT                        |  |
| 2           | B-0198     | Serrated Tip                               |  |
| 3           | 009641-45  | Washer, 7/8" OD X 11/16 ID X 3/32<br>Thick |  |
| 4           | B-0968     | Asm., Vacuum Breaker, 3/8" NPT             |  |
| 5           | 001522-40  | Riser, BL-6005-01, 7"                      |  |
| 6           | 000381-20  | Nipple, Supply, 3/8" Pipe, Brass           |  |
| 7           | 000969-45  | Nut, Lock, 3/8" NPSL, Brass                |  |
| 8           | 001004-45  | Washer, Turret BL-6000, Brass              |  |
| 9           | 001160-45  | Gasket, BL-6000                            |  |
| 10          | BL-4000-01 | Hose Cock, Ground Key, 0.5 PSIG            |  |
| 11          | 001197-45  | Cap, Index, Blue, Gas                      |  |
| 12          | 001191-45  | Cap, Index, Green, Cold Water              |  |
| 13          | 002986-40  | Nozzle, V.B. Asm.                          |  |