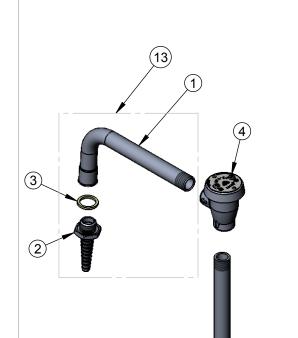

| ITEM<br>NO. | SALES NO.  | DESCRIPTION                                |  |
|-------------|------------|--------------------------------------------|--|
| 1           | 001009-40  | Nozzle, 6", 3/8 NPT                        |  |
| 2           | B-0198     | Serrated Tip                               |  |
| 3           | 009641-45  | Washer, 7/8" OD X 11/16 ID X 3/32<br>Thick |  |
| 4           | B-0968     | Asm., Vacuum Breaker, 3/8" NPT             |  |
| 5           | 001522-40  | Riser, BL-6005-01, 7"                      |  |
| 6           | 000381-20  | Nipple, Supply, 3/8" Pipe, Brass           |  |
| 7           | 000969-45  | Nut, Lock, 3/8" NPSL, Brass                |  |
| 8           | 001004-45  | Washer, Turret BL-6000, Brass              |  |
| 9           | 001160-45  | Gasket, BL-6000                            |  |
| 10          | BL-4000-01 | Hose Cock, Ground Key, 0.5 PSIG            |  |
| 11          | 001197-45  | Cap, Index, Blue, Gas                      |  |
| 12          | 001191-45  | Cap, Index, Green, Cold Water              |  |
| 13          | 002986-40  | Nozzle, V.B. Asm.                          |  |