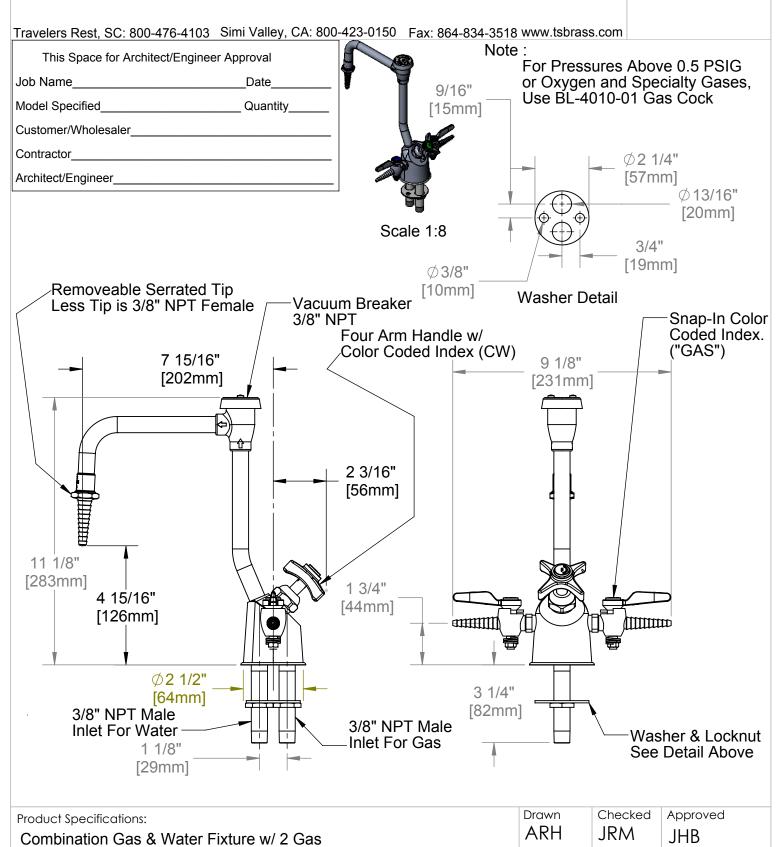

Product Specifications:

Combination Gas & Water Fixture w/ 2 Gas Cocks, Vacuum Breaker, Gooseneck w/ Serrated Tip, 3/8" NPT Inlets

| Drawn  | Checked | Approved |
|--------|---------|----------|
| ARH    | JRM     | JHB      |
| Scale: |         | Date:    |
| 1      | :4      | 9/19/07  |