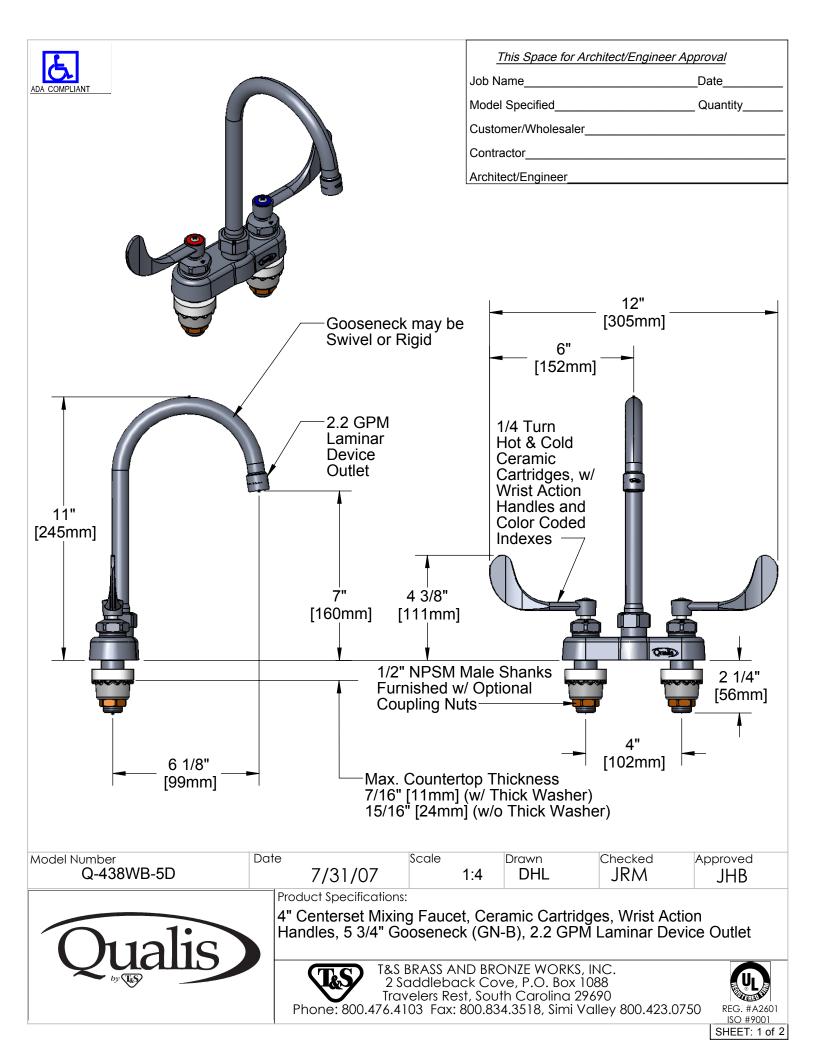

|                                                                                                                                                                                                                                                                                                                                                                                                                                                                                                                                                                                                                                                                                                                                                                                                                                                                                                                                                                                                                                                                                                                                                                                                                                                                                                                                                                                                                                                                                                                                                                                                                                                                                                                                                                                                                                                                                                                                                                                                 | ITEM NO. | SALES NO.    | DESCRIPTION                           |
|-------------------------------------------------------------------------------------------------------------------------------------------------------------------------------------------------------------------------------------------------------------------------------------------------------------------------------------------------------------------------------------------------------------------------------------------------------------------------------------------------------------------------------------------------------------------------------------------------------------------------------------------------------------------------------------------------------------------------------------------------------------------------------------------------------------------------------------------------------------------------------------------------------------------------------------------------------------------------------------------------------------------------------------------------------------------------------------------------------------------------------------------------------------------------------------------------------------------------------------------------------------------------------------------------------------------------------------------------------------------------------------------------------------------------------------------------------------------------------------------------------------------------------------------------------------------------------------------------------------------------------------------------------------------------------------------------------------------------------------------------------------------------------------------------------------------------------------------------------------------------------------------------------------------------------------------------------------------------------------------------|----------|--------------|---------------------------------------|
|                                                                                                                                                                                                                                                                                                                                                                                                                                                                                                                                                                                                                                                                                                                                                                                                                                                                                                                                                                                                                                                                                                                                                                                                                                                                                                                                                                                                                                                                                                                                                                                                                                                                                                                                                                                                                                                                                                                                                                                                 | 1        | Q016062-45   | Kit, Swivel/Rigid Gooseneck Repair    |
|                                                                                                                                                                                                                                                                                                                                                                                                                                                                                                                                                                                                                                                                                                                                                                                                                                                                                                                                                                                                                                                                                                                                                                                                                                                                                                                                                                                                                                                                                                                                                                                                                                                                                                                                                                                                                                                                                                                                                                                                 | 2        | Q015378-40   |                                       |
|                                                                                                                                                                                                                                                                                                                                                                                                                                                                                                                                                                                                                                                                                                                                                                                                                                                                                                                                                                                                                                                                                                                                                                                                                                                                                                                                                                                                                                                                                                                                                                                                                                                                                                                                                                                                                                                                                                                                                                                                 | 3        | Q016075-45   |                                       |
|                                                                                                                                                                                                                                                                                                                                                                                                                                                                                                                                                                                                                                                                                                                                                                                                                                                                                                                                                                                                                                                                                                                                                                                                                                                                                                                                                                                                                                                                                                                                                                                                                                                                                                                                                                                                                                                                                                                                                                                                 | 4        | Q015975-40   |                                       |
|                                                                                                                                                                                                                                                                                                                                                                                                                                                                                                                                                                                                                                                                                                                                                                                                                                                                                                                                                                                                                                                                                                                                                                                                                                                                                                                                                                                                                                                                                                                                                                                                                                                                                                                                                                                                                                                                                                                                                                                                 | 5        |              | Wrist Action Handle, 2-Pack           |
|                                                                                                                                                                                                                                                                                                                                                                                                                                                                                                                                                                                                                                                                                                                                                                                                                                                                                                                                                                                                                                                                                                                                                                                                                                                                                                                                                                                                                                                                                                                                                                                                                                                                                                                                                                                                                                                                                                                                                                                                 | 6        | Q015383-40   |                                       |
|                                                                                                                                                                                                                                                                                                                                                                                                                                                                                                                                                                                                                                                                                                                                                                                                                                                                                                                                                                                                                                                                                                                                                                                                                                                                                                                                                                                                                                                                                                                                                                                                                                                                                                                                                                                                                                                                                                                                                                                                 | 7        | Q015384-40   | -                                     |
|                                                                                                                                                                                                                                                                                                                                                                                                                                                                                                                                                                                                                                                                                                                                                                                                                                                                                                                                                                                                                                                                                                                                                                                                                                                                                                                                                                                                                                                                                                                                                                                                                                                                                                                                                                                                                                                                                                                                                                                                 | 8        | Q015424-40   |                                       |
| 2<br>3<br>Stote: This Item Kit<br>Includes Both Color<br>Coded Indexes.<br>4<br>6<br>6<br>6<br>8<br>8<br>8<br>8<br>8<br>8<br>8<br>8<br>8<br>8<br>8<br>8<br>8                                                                                                                                                                                                                                                                                                                                                                                                                                                                                                                                                                                                                                                                                                                                                                                                                                                                                                                                                                                                                                                                                                                                                                                                                                                                                                                                                                                                                                                                                                                                                                                                                                                                                                                                                                                                                                    |          |              |                                       |
| Model Number Date Q-438WB-5D                                                                                                                                                                                                                                                                                                                                                                                                                                                                                                                                                                                                                                                                                                                                                                                                                                                                                                                                                                                                                                                                                                                                                                                                                                                                                                                                                                                                                                                                                                                                                                                                                                                                                                                                                                                                                                                                                                                                                                    | 7/31/07  | Scale<br>1:4 | Drawn Checked Approved<br>DHL JRM JHB |
|                                                                                                                                                                                                                                                                                                                                                                                                                                                                                                                                                                                                                                                                                                                                                                                                                                                                                                                                                                                                                                                                                                                                                                                                                                                                                                                                                                                                                                                                                                                                                                                                                                                                                                                                                                                                                                                                                                                                                                                                 |          |              | DHL JRM JHB                           |
| Product Specifications:   4" Centerset Mixing Faucet, Ceramic Cartridges, Wrist Action   Handles, 5 3/4" Gooseneck (GN-B), 2.2 GPM Laminar Device Outlet   Image: Construction of the second s |          |              |                                       |