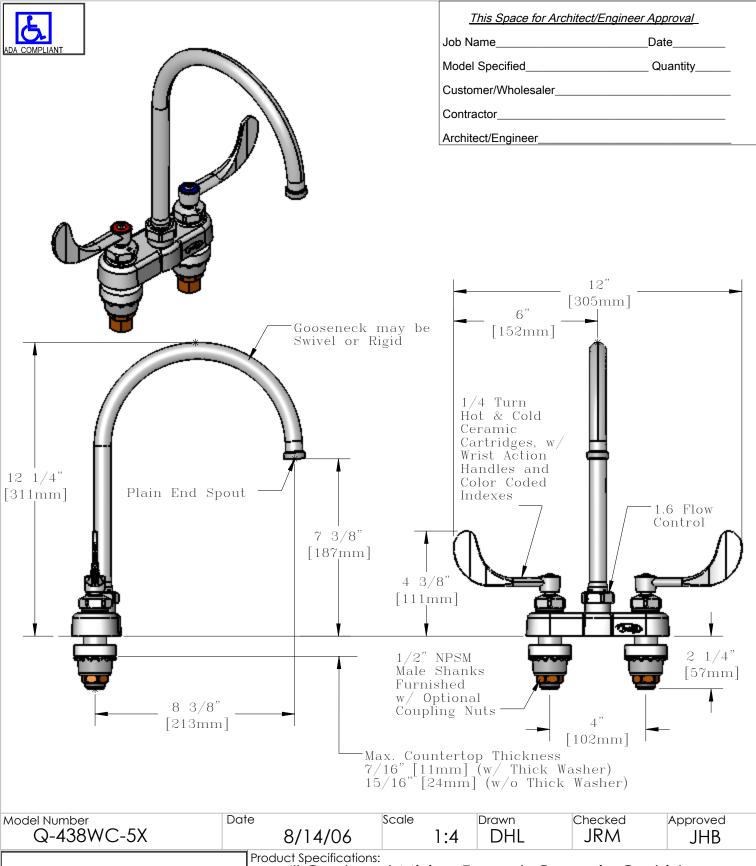

4" Centerset Mixing Faucet, Ceramic Cartridges, Wrist Action Handles, 8" Gooseneck (GN-C), 1.6 GPM Flow Control

T&S BRASS AND BRONZE WORKS, INC. 2 Saddleback Cove, P.O. Box 1088 Travelers Rest, South Carolina 29690 Phone: 800.476.4103 Fax: 800.834.3518, Simi Valley 800.423.0750

Scale Checked Approved Model Number Date Drawn 8/14/06 Q-438WC-5X 1:4 DHL JRM JHB

Product Specifications:
4" Centerset Mixing Faucet, Ceramic Cartridges,
Wrist Action Handles, 8" Gooseneck (GN-C),

1.6 GPM Flow Control