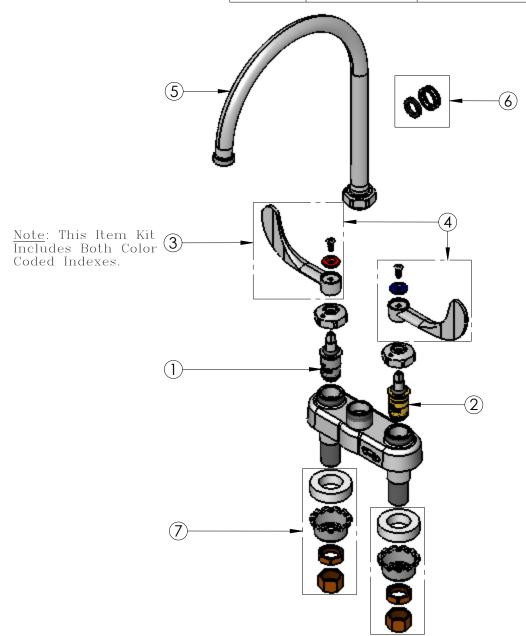

| ITEM NO. | SALES NO.  | DESCRIPTION                                              |
|----------|------------|----------------------------------------------------------|
| 1        | Q015383-40 | Standard Ceramic Cartridge, Hot                          |
| 2        | Q015384-40 | Standard Ceramic Cartridge, Cold                         |
| 3        | Q015975-40 | Wrist Action Handle, 1-Pack Kit                          |
| 4        | Q015974-40 | Wrist Action Handle, 2-Pack Kit                          |
| 5        | Q016235-40 | 8" Gooseneck (GN-C) w/ 1.6 GPM Flow Control & Spout Ring |
| 6        | Q016062-45 | GN Swivel/Rigid Kit                                      |
| 7        | Q015424-40 | Shank Hardware                                           |