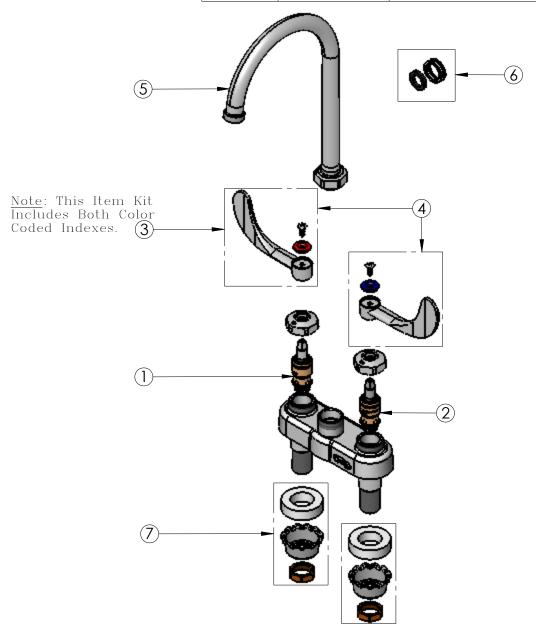

1.2 GPM Flow Control

T&S BRASS AND BRONZE WORKS, INC. 2 Saddleback Cove, P.O. Box 1088 Travelers Rest, South Carolina 29690 Phone: 800.476.4103 Fax: 800.834.3518, Simi Valley 800.423.0750

| ITEM NO. | SALES NO.  | DESCRIPTION                                                  |
|----------|------------|--------------------------------------------------------------|
| 1        | Q015387-40 | Standard Compression Cartridge, Hot                          |
| 2        | Q015388-40 | Standard Compression Cartridge, Cold                         |
| 3        | Q015975-40 | Wrist Action Handle, 1-Pack Kit                              |
| 4        | Q015974-40 | Wrist Action Handle, 2-Pack Kit                              |
| 5        | Q015440-40 | 5 3/4" Gooseneck (GN-B) w/ 1.2 GPM Flow Control & Spout Ring |
| 6        | Q016062-45 | GN Swivel/Rigid Kit                                          |
| 7        | Q015424-40 | Shank Hardware                                               |