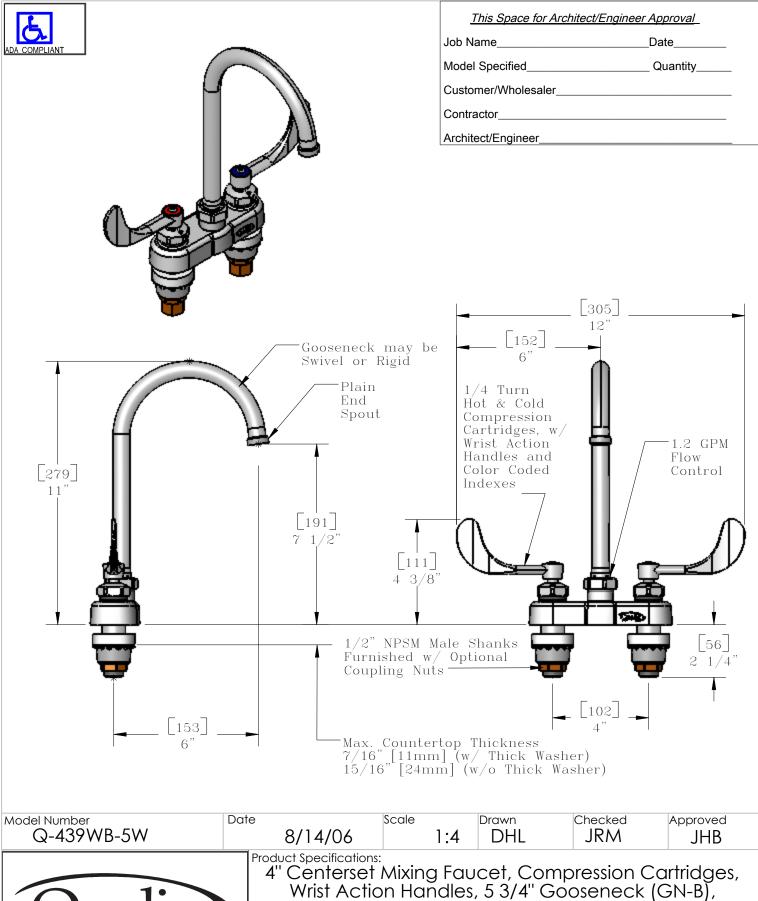

Scale Checked Approved Model Number Date Drawn 8/14/06 Q-439WB-5W 1:4 DHL JRM JHB

Product Specifications:
4" Centerset Mixing Faucet, Compression Cartridges,
Wrist Action Handles, 5 3/4" Gooseneck (GN-B),
1.2 GPM Flow Control