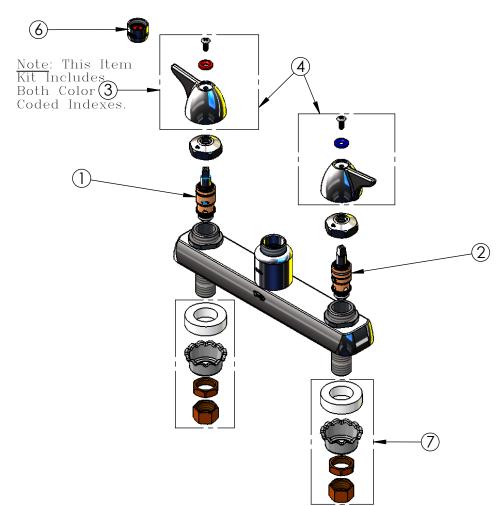

Qualis

04/04/08 1:4 JRM GEF JHB
Product Specifications:

8" Exposed Deck Mount Mixing Faucet, Compression Cartridges, Domed Lever Handles, 8" Cast Spout & 2.2 GPM Aerator

REG. #A2601 ISO #9001

| ITEM<br>NO. | SALES NO.  | DESCRIPTION                             |
|-------------|------------|-----------------------------------------|
| 1           | Q015387-40 | Standard Compression Cartridge,<br>Hot  |
| 2           | Q015388-40 | Standard Compression Cartridge,<br>Cold |
| 3           | Q017063-40 | Domed Lever Handle, 1-Pack Kit          |
| 4           | Q017064-40 | Domed Lever Handle, 2-Pack Kit          |
| 5           | Q017061-40 | 8" Cast Spout Assembly                  |
| 6           | Q014986-45 | Aerator, Female, 2.2 GPM                |
| 7           | 0015424-40 | Shank Hardware                          |