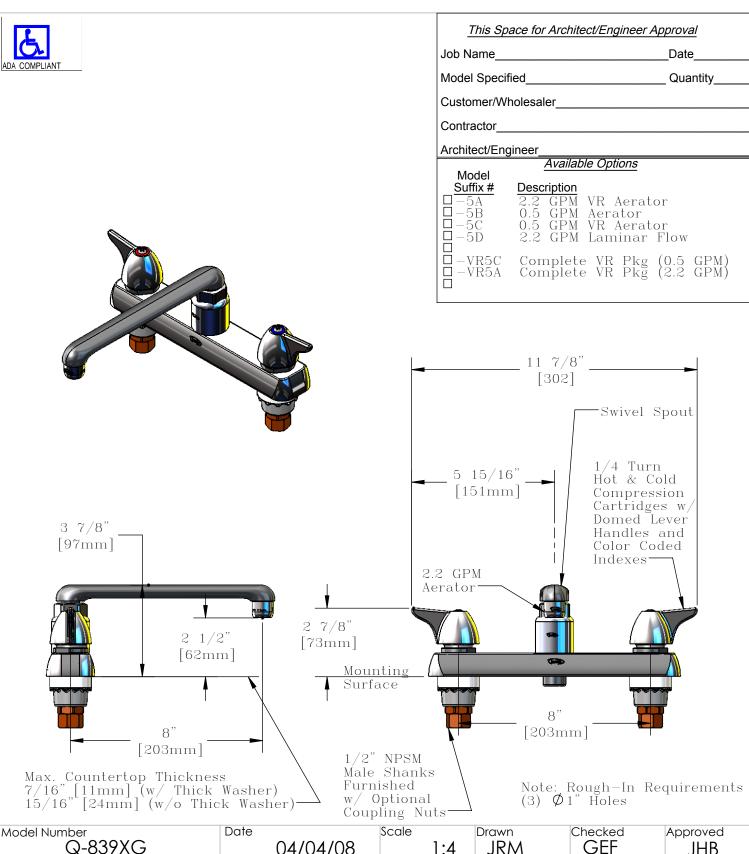

Scale Checked Approved Model Number Date Drawn 04/04/08 JHB Q-839XG 1:4 JRM **GEF** 

Product Specifications:

8" Exposed Deck Mount Mixing Faucet,
Compression Cartridges, Domed Lever Handles,
8" Cast Spout & 2.2 GPM Aerator