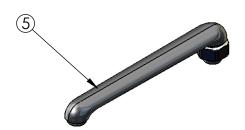

Qualis

04/04/08 1:4 JRM GEF JHB
Product Specifications:

8" Exposed Deck Mount Mixing Faucet, Compression Cartridges, Domed Lever Handles, 8" Cast Spout & 2.2 GPM Aerator

REG. #A2601 ISO #9001

| ITEM<br>NO. | SALES NO.  | DESCRIPTION                             |
|-------------|------------|-----------------------------------------|
| 1           | Q015387-40 | Standard Compression Cartridge,<br>Hot  |
| 2           | Q015388-40 | Standard Compression Cartridge,<br>Cold |
| 3           | Q017063-40 | Domed Lever Handle, 1-Pack Kit          |
| 4           | Q017064-40 | Domed Lever Handle, 2-Pack Kit          |
| 5           | Q017061-40 | 8" Cast Spout Assembly                  |
| 6           | Q014986-45 | Aerator, Female, 2.2 GPM                |
| 7           | 0015424-40 | Shank Hardware                          |