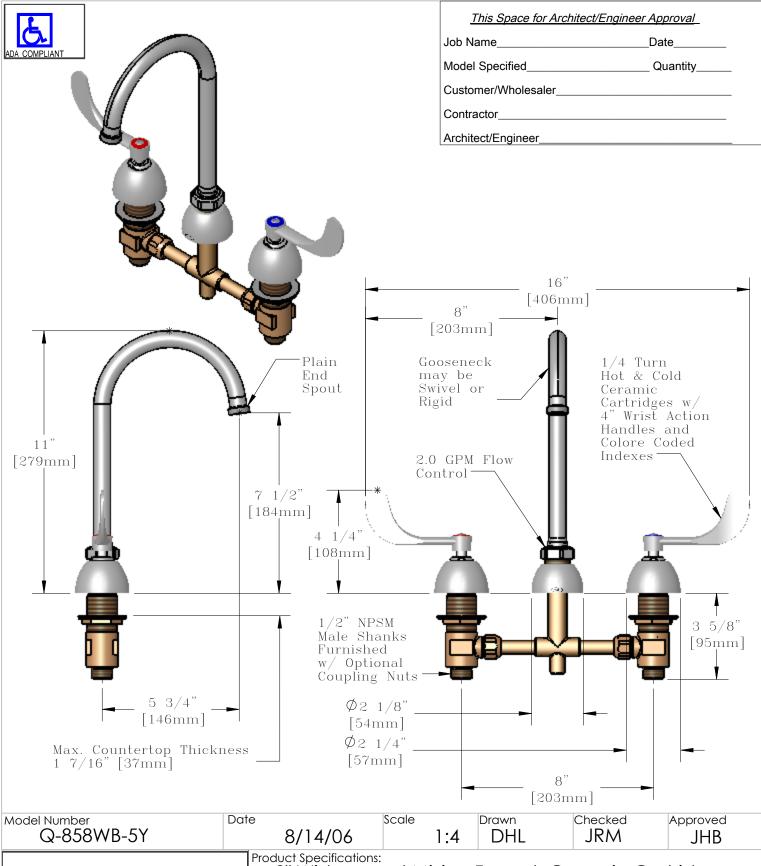

8" Widespread Mixing Faucet, Ceramic Cartridges, Wrist Action Handles, 5 3/4" Gooseneck (GN-B), 2.0 GPM Flow Control

T&S BRASS AND BRONZE WORKS, INC. 2 Saddleback Cove, P.O. Box 1088 Travelers Rest, South Carolina 29690 Phone: 800.476.4103 Fax: 800.834.3518, Simi Valley 800.423.0750

Scale Checked Approved Model Number Date Drawn 8/14/06 Q-858WB-5Y 1:4 DHL JRM JHB

Product Specifications:

8" Widespread Mixing Faucet, Ceramic Cartridges,
Wrist Action Handles, 5 3/4" Gooseneck (GN-B),

2.0 GPM Flow Control