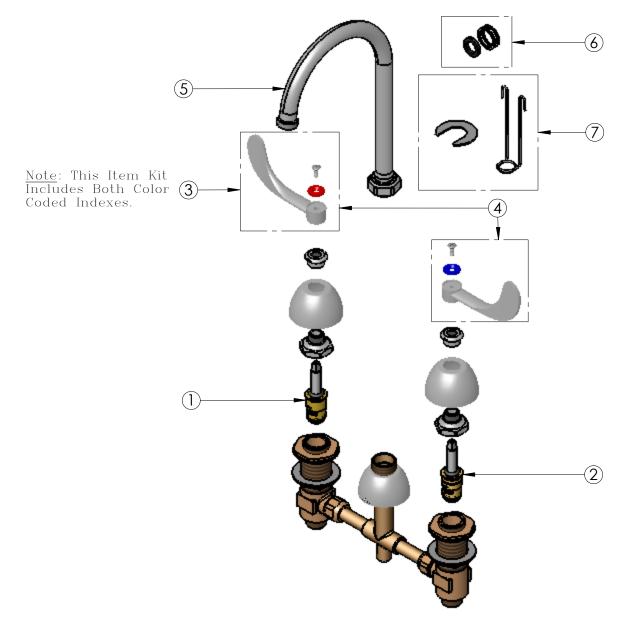

| ITEM NO. | SALES NO.  | DESCRIPTION                                     |
|----------|------------|-------------------------------------------------|
| 1        | Q015385-40 | Long Ceramic Cartridge, Hot                     |
| 2        | Q015386-40 | Long Ceramic Cartridge, Cold                    |
| 3        | Q015975-40 | Wrist Action Handle, 1-Pack Kit                 |
| 4        | Q015974-40 | Wrist Action Handle, 2-Pack Kit                 |
| 5        | Q016237-40 | 5 3/4" Gooseneck (GN-B) w/ 2.0 GPM Flow Control |
| 6        | Q016062-45 | GN Swivel/Rigid Kit                             |
| 7        | Q015984-45 | Trim Installation Package                       |
|          |            |                                                 |