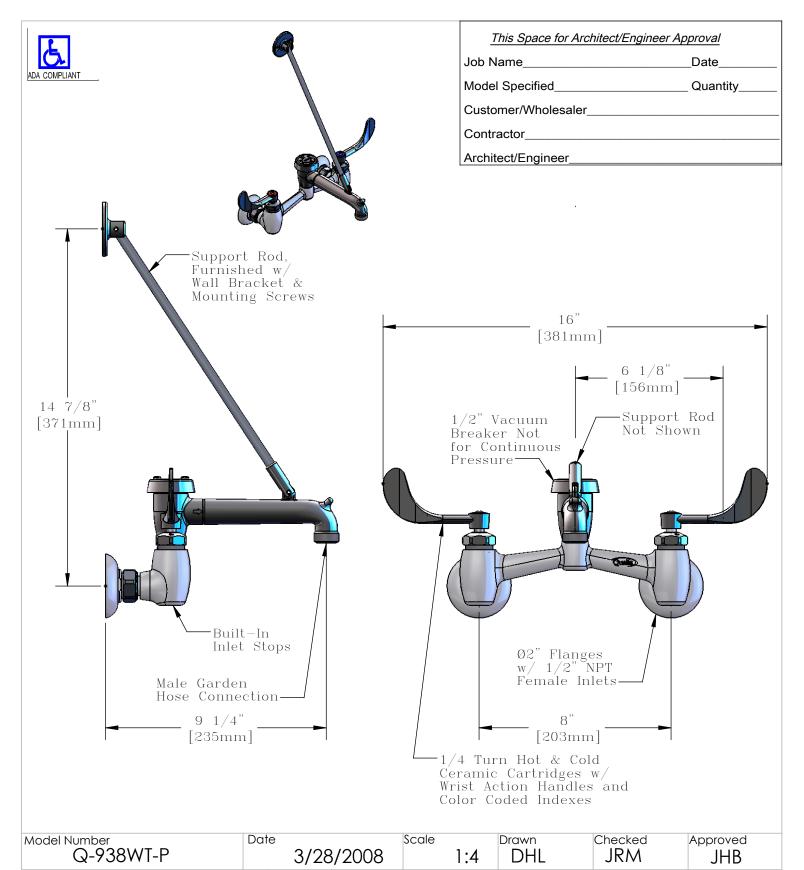

**Product Specifications:** 

Service Sink, Inlet Stops, Ceramic Cartridges, Wrist Action Handles, Polished Chrome

T&S BRASS AND BRONZE WORKS, INC. 2 Saddleback Cove, P.O. Box 1088 Travelers Rest, South Carolina 29690

Checked Scale Approved Model Number Date Drawn Q-938WT-P 3/28/2008 JRM 1:4 DHL JHB

Product Specifications:

Service Sink, Inlet Stops, Ceramic Cartridges, Wrist Action Handles, Polished Chrome

T&S BRASS AND BRONZE WORKS, INC. 2 Saddleback Cove, P.O. Box 1088 Travelers Rest, South Carolina 29690
Phone: 800.476.4103 Fax: 800.834.3518, Simi Valley 800.423.0750