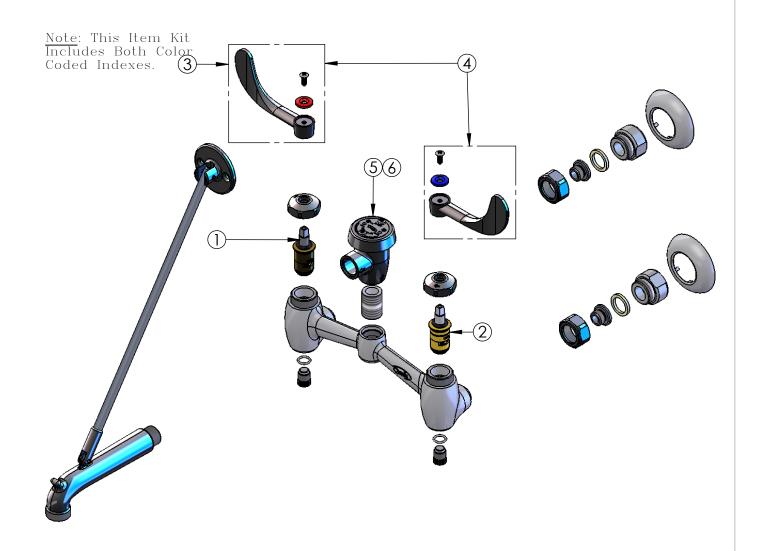

| ITEM | SALES NO.  | DESCRIPTION                        |
|------|------------|------------------------------------|
| 1    | Q015383-40 | Standard Ceramic Cartridge, Hot    |
| 2    | Q015384-40 | Standard Ceramic Cartridge, Cold   |
| 3    | Q015975-40 | Wrist Action Handle, 1-Pack Kit    |
| 4    | Q015974-40 | Wrist Action Handle, 2-Pack Kit    |
| 5    | Q015484-45 | 1/2" Vacuum Breaker- Qualis        |
| 6    | Q012600-45 | Repair Kit for 1/2" Vacuum Breaker |