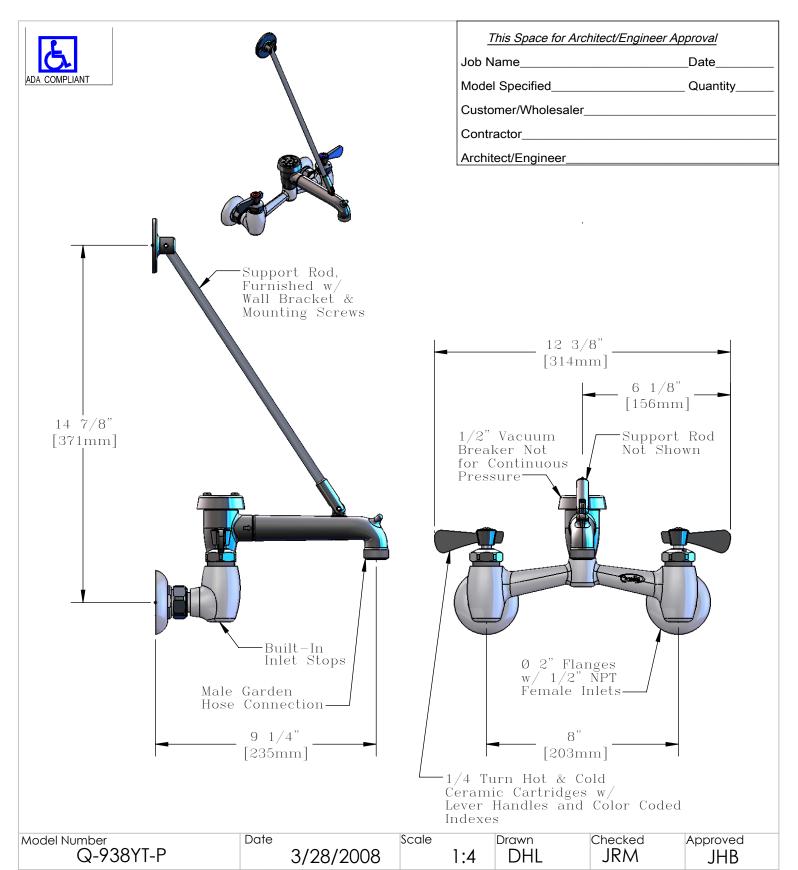

Product Specifications:

Service Sink, Inlet Stops, Ceramic Cartridges, Lever Handles, Polished Chrome

T&S BRASS AND BRONZE WORKS, INC. 2 Saddleback Cove, P.O. Box 1088 Travelers Rest, South Carolina 29690 Phone: 800.476.4103 Fax: 800.834.3518, Simi Valley 800.423.0750

Scale Checked Approved Model Number Date Drawn 3/28/2008 Q-938YT-P 1:4 DHL JRM JHB

**Product Specifications:** 

Service Sink, Inlet Stops, Ceramic Cartridges, Lever Handles, Polished Chrome

T&S BRASS AND BRONZE WORKS, INC. 2 Saddleback Cove, P.O. Box 1088 Travelers Rest, South Carolina 29690
Phone: 800.476.4103 Fax: 800.834.3518, Simi Valley 800.423.0750