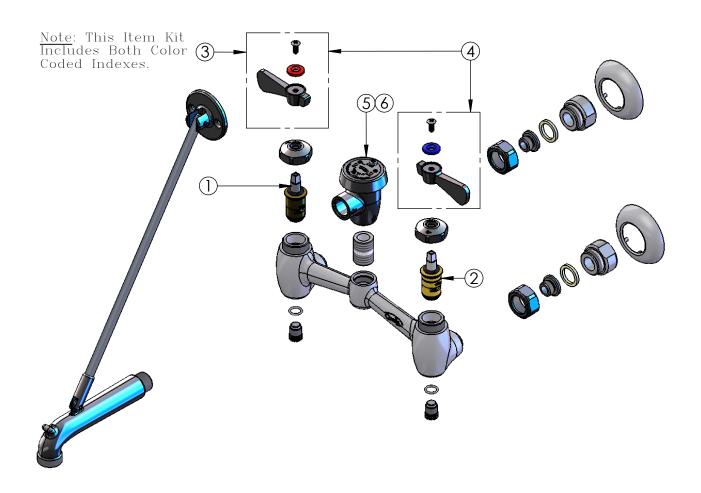

ISO #9001

| ITEM | SALES NO.  | DESCRIPTION                        |
|------|------------|------------------------------------|
| 1    | Q015383-40 | Standard Ceramic Cartridge, Hot    |
| 2    | Q015384-40 | Standard Ceramic Cartridge, Cold   |
| 3    | Q015973-40 | Lever Handle, 1-Pack Kit           |
| 4    | Q015972-40 | Lever Handle, 2-Pack Kit           |
| 5    | Q015484-45 | 1/2" Vacuum Breaker- Qualis        |
| 6    | Q012600-45 | Repair Kit for 1/2" Vacuum Breaker |