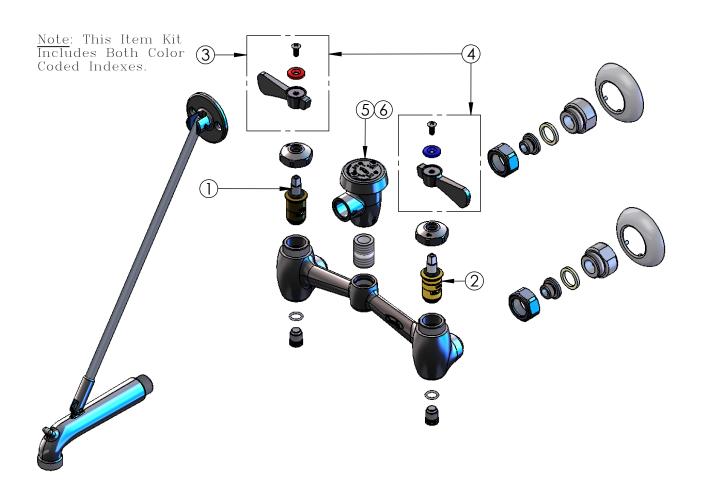

| ITEM | SALES NO.  | DESCRIPTION                        |
|------|------------|------------------------------------|
| 1    | Q015383-40 | Standard Ceramic Cartridge, Hot    |
| 2    | Q015384-40 | Standard Ceramic Cartridge, Cold   |
| 3    | Q015973-40 | Lever Action Handle, 1-Pack Kit    |
| 4    | Q015972-40 | Lever Action Handle, 2-Pack Kit    |
| 5    | Q015484-45 | 1/2" Vacuum Breaker- Qualis        |
| 6    | Q012600-45 | Repair Kit for 1/2" Vacuum Breaker |