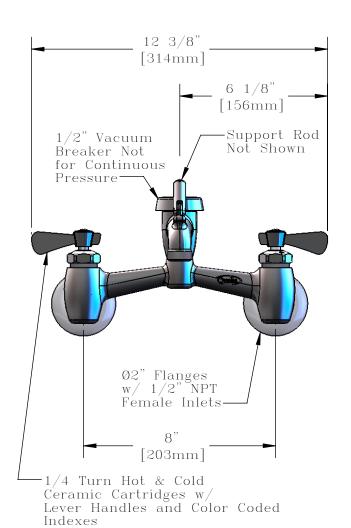

|                    | Support Rod, Furnished w/ Wall Bracket & Mounting Screws          |
|--------------------|-------------------------------------------------------------------|
| 14 7/8"<br>[371mm] |                                                                   |
|                    | Built-In Inlet Stops  Male Garden Hose Connection  9 1/4" [235mm] |

Approved JHB

**Product Specifications:** 

Service Sink, Inlet Stops, Ceramic Cartridges, Lever Handles, Rough Chrome

T&S BRASS AND BRONZE WORKS, INC. 2 Saddleback Cove, P.O. Box 1088 Travelers Rest, South Carolina 29690 Phone: 800.476.4103 Fax: 800.834.3518, Simi Valley 800.423.0750