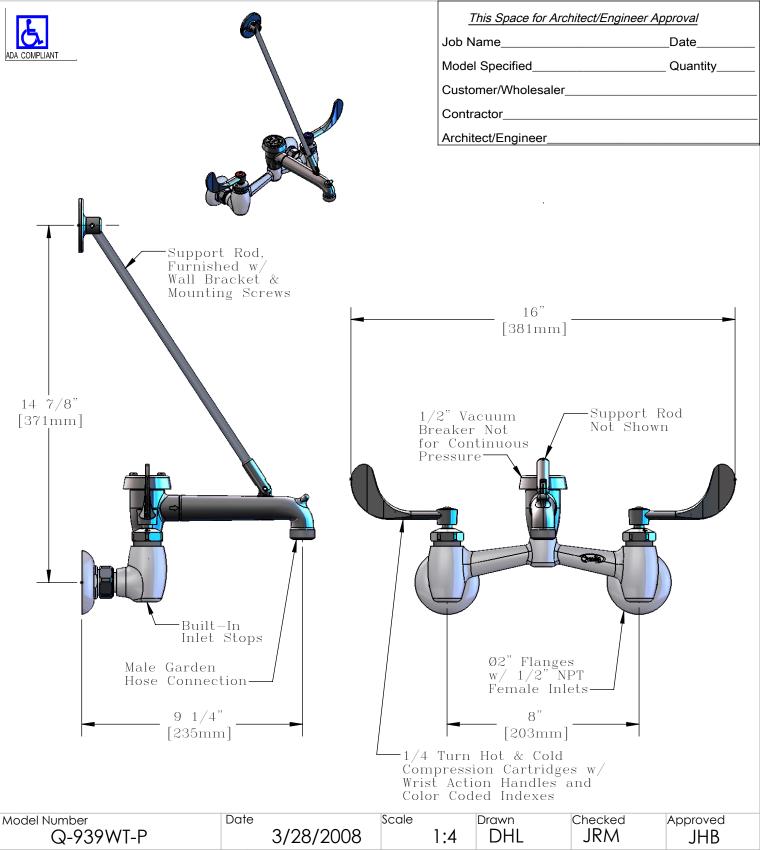

Product Specifications:

Service Sink, Inlet Stops, Compression Cartridges, Wrist Action Handles, Polished Chrome

T&S BRASS AND BRONZE WORKS, INC. 2 Saddleback Cove, P.O. Box 1088 Travelers Rest, South Carolina 29690 Phone: 800.476.4103 Fax: 800.834.3518, Simi Valley 800.423.0750

| Model Number | Date      | Scale           | Drawn | Checked | Approved |
|--------------|-----------|-----------------|-------|---------|----------|
| O-939WT-P    | 3/28/2008 | 1.4             | DHI   | JRM     | JHB      |
| Q-737 VV I-F | 3/20/2000 | 1, <del>4</del> |       | JIVI    | JIID     |