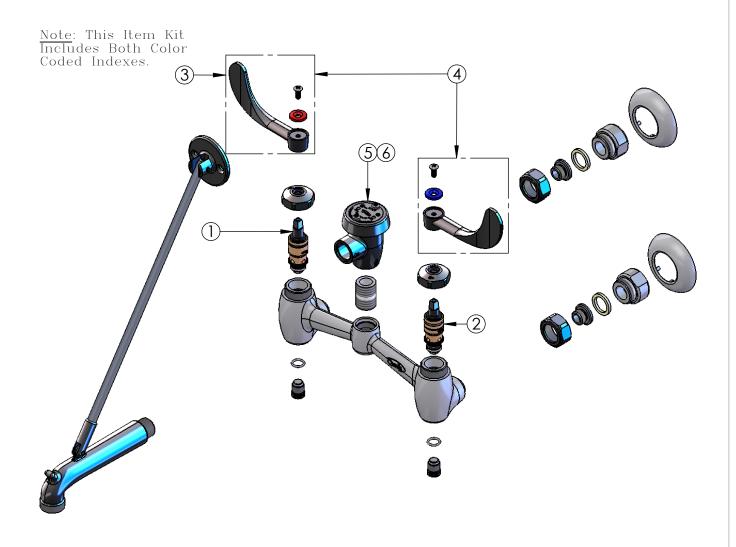

| ITEM | SALES NO.  | DESCRIPTION                          |
|------|------------|--------------------------------------|
| 1    | Q015387-40 | Standard Compression Cartridge, Hot  |
| 2    | Q015388-40 | Standard Compression Cartridge, Cold |
| 3    | Q015975-40 | Wrist Action Handle, 1-Pack Kit      |
| 4    | Q015974-40 | Wrist Action Handle, 2-Pack Kit      |
| 5    | Q015484-45 | 1/2" Vacuum Breaker- Qualis          |
| 6    | Q012600-45 | Repair Kit for 1/2" Vacuum Breaker   |