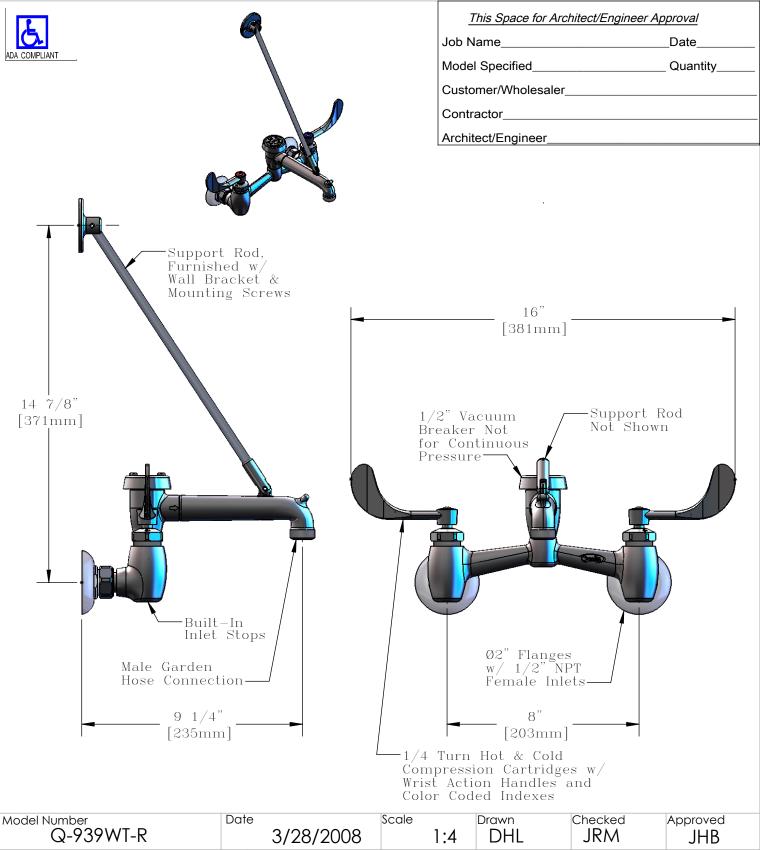

Scale Checked Approved Model Number Date Drawn 3/28/2008 JHB Q-939WT-R JRM 1:4 DHL

Product Specifications:
Service Sink, Inlet Stops, Compression Cartridges,
Wrist Action Handles, Rough Chrome

T&S BRASS AND BRONZE WORKS, INC. 2 Saddleback Cove, P.O. Box 1088 Travelers Rest, South Carolina 29690
Phone: 800.476.4103 Fax: 800.834.3518, Simi Valley 800.423.0750