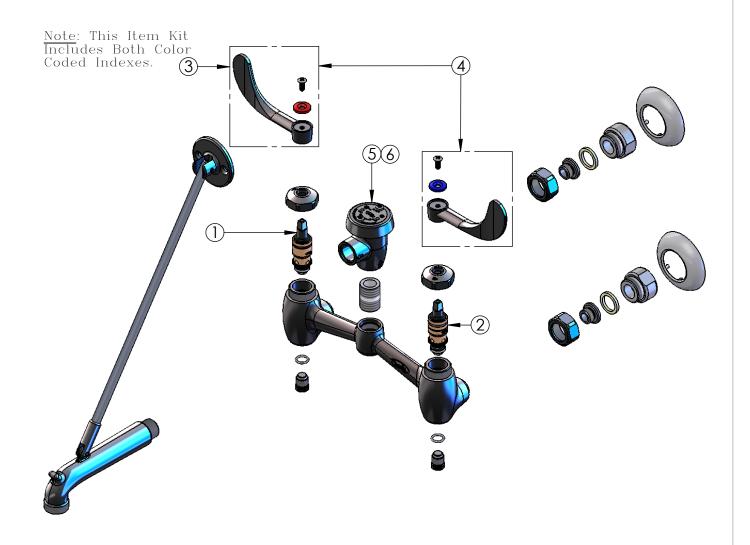

SHEET: 1 of 2

| ITEM | SALES NO.  | DESCRIPTION                          |
|------|------------|--------------------------------------|
| 1    | Q015387-40 | Standard Compression Cartridge, Hot  |
| 2    | Q015388-40 | Standard Compression Cartridge, Cold |
| 3    | Q015975-40 | Wrist Action Handle, 1-Pack Kit      |
| 4    | Q015974-40 | Wrist Action Handle, 2-Pack Kit      |
| 5    | Q015484-45 | 1/2" Vacuum Breaker- Qualis          |
| 6    | Q012600-45 | Repair Kit for 1/2" Vacuum Breaker   |