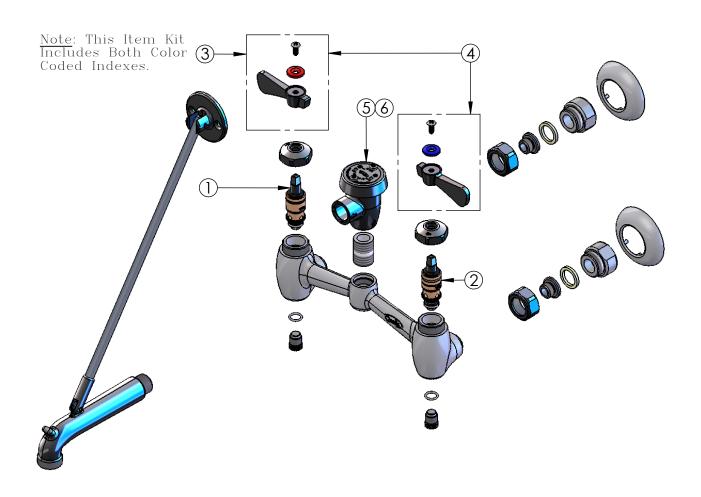

T&S BRASS AND BRONZE WORKS, INC. 2 Saddleback Cove, P.O. Box 1088 Travelers Rest, South Carolina 29690 Phone: 800.476.4103 Fax: 800.834.3518, Simi Valley 800.423.0750

Indexes

| _ |      |            |                                      |
|---|------|------------|--------------------------------------|
|   | ITEM | SALES NO.  | DESCRIPTION                          |
|   | 1    | Q015387-40 | Standard Compression Cartridge, Hot  |
|   | 2    | Q015388-40 | Standard Compression Cartridge, Cold |
|   | 3    | Q015973-40 | Lever Handle, 1-Pack Kit             |
|   | 4    | Q015972-40 | Lever Handle, 2-Pack Kit             |
|   | 5    | Q015484-45 | 1/2" Vacuum Breaker- Qualis          |
|   | 6    | Q012600-45 | Repair Kit for 1/2" Vacuum Breaker   |
|   |      |            |                                      |