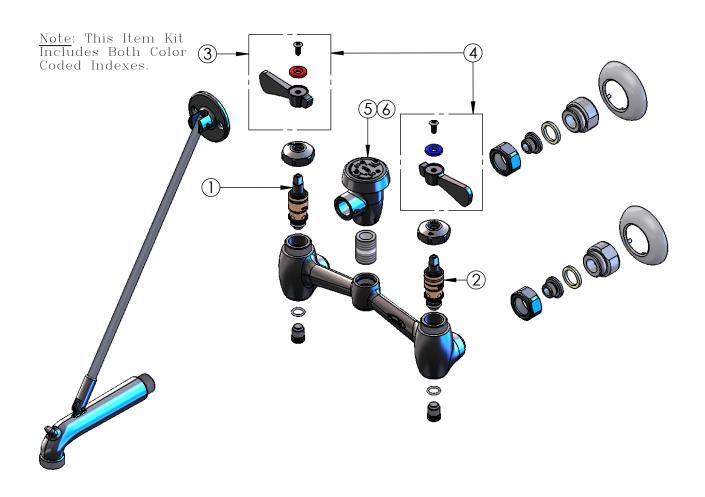

Approved

JHB

| ITEM | SALES NO.  | DESCRIPTION                          |  |  |
|------|------------|--------------------------------------|--|--|
| 1    | Q015387-40 | Standard Compression Cartridge, Hot  |  |  |
| 2    | Q015388-40 | Standard Compression Cartridge, Cold |  |  |
| 3    | Q015973-40 | Lever Handle, 1-Pack Kit             |  |  |
| 4    | Q015972-40 | Lever Handle, 2-Pack Kit             |  |  |
| 5    | Q015484-45 | 1/2" Vacuum Breaker- Qualis          |  |  |
| 6    | Q012600-45 | Repair Kit for 1/2" Vacuum Breaker   |  |  |