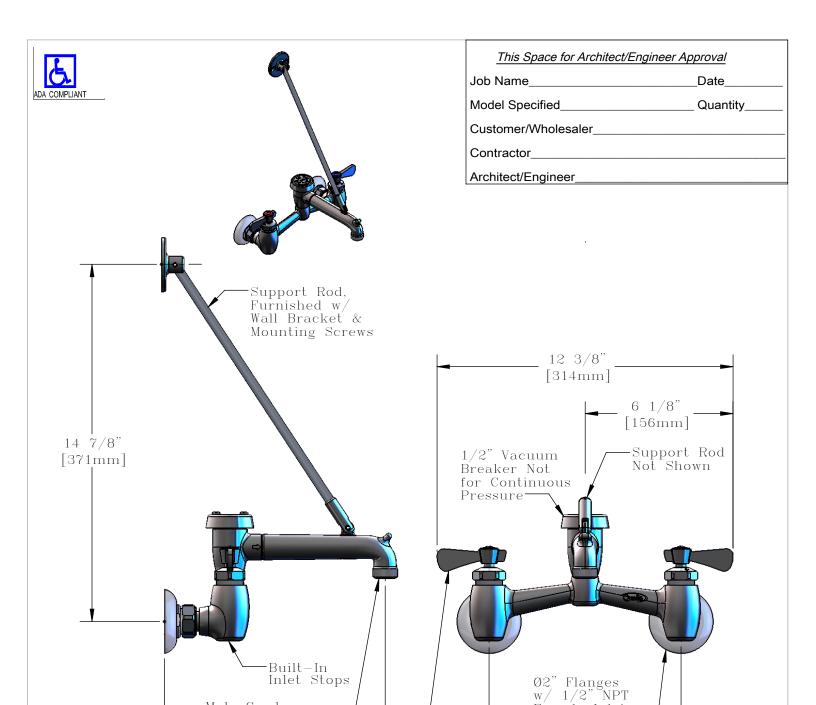

·1/4 Turn Hot & Cold Compression Cartridges w/ Lever Handles and Color Coded Indexes

Female Inlets

[203mm]

Date Scale Drawn Checked Model Number Q-939YT-R 3/28/2008 DHL JRM 1:4

Male Garden

Hose Connection-

9 1/4" [235mm]

Product Specifications:

Service Sink, Inlet Stops, Compression Cartridges, Lever Handles, Rough Chrome

T&S BRASS AND BRONZE WORKS, INC. 2 Saddleback Cove, P.O. Box 1088 Travelers Rest, South Carolina 29690 Phone: 800.476.4103 Fax: 800.834.3518, Simi Valley 800.423.0750

Approved

JHB

| ITEM | SALES NO.  | DESCRIPTION                          |  |  |
|------|------------|--------------------------------------|--|--|
| 1    | Q015387-40 | Standard Compression Cartridge, Hot  |  |  |
| 2    | Q015388-40 | Standard Compression Cartridge, Cold |  |  |
| 3    | Q015973-40 | Lever Handle, 1-Pack Kit             |  |  |
| 4    | Q015972-40 | Lever Handle, 2-Pack Kit             |  |  |
| 5    | Q015484-45 | 1/2" Vacuum Breaker- Qualis          |  |  |
| 6    | Q012600-45 | Repair Kit for 1/2" Vacuum Breaker   |  |  |

| Model Number | Date      | Scale | Drawn | Checked | Approved |
|--------------|-----------|-------|-------|---------|----------|
| Q-939YT-R    | 3/28/2008 | 1:4   | DHL   | JRM     | JHB      |

Product Specifications:

Service Sink, Inlet Stops, Compression Cartridges, Lever Handles, Rough Chrome

T&S BRASS AND BRONZE WORKS, INC. 2 Saddleback Cove, P.O. Box 1088 Travelers Rest, South Carolina 29690 Phone: 800.476.4103 Fax: 800.834.3518, Simi Valley 800.423.0750