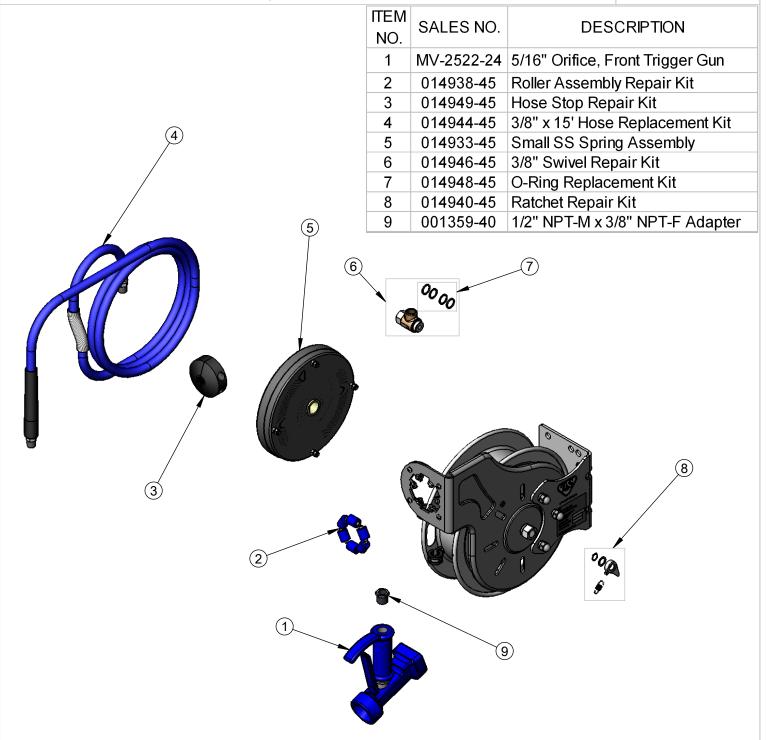

## T&S BRASS AND BRONZE WORKS, INC.

2 Saddleback Cove / P.O. Box 1088 Travelers Rest, SC 29690

Model No. **B-7112-05** 

REG. #A260

Item No.

Hose Reel System: 3/8" x 15 Ft. Open Stainless Steel Reel MV-2522-24 Front Trigger, 5/16" Spray Gun

| Product Specifications:                                                                                   | Drawn  | Checked | Approved |
|-----------------------------------------------------------------------------------------------------------|--------|---------|----------|
| Hose Reel System:<br>3/8" x 15 Ft. Open Stainless Steel Reel<br>MV-2522-24 Front Trigger, 5/16" Spray Gun | JRM    | DHL     | JHB      |
|                                                                                                           | Scale: |         | Date:    |
|                                                                                                           | 1:8    |         | 10/26/07 |