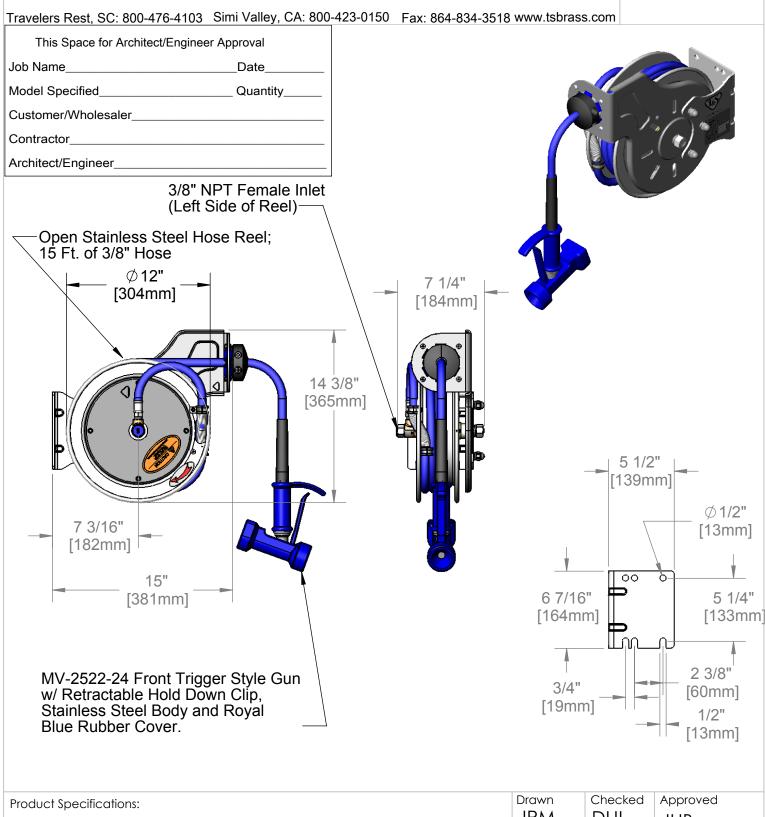

## T&S BRASS AND BRONZE WORKS, INC.

2 Saddleback Cove / P.O. Box 1088 Travelers Rest, SC 29690

Model No. **B-7112-05** 

REG. #A260

Item No.

Hose Reel System: 3/8" x 15 Ft. Open Stainless Steel Reel MV-2522-24 Front Trigger, 5/16" Spray Gun

| Product Specifications:                                                                                   | Drawn  | Checked | Approved |
|-----------------------------------------------------------------------------------------------------------|--------|---------|----------|
| Hose Reel System:<br>3/8" x 15 Ft. Open Stainless Steel Reel<br>MV-2522-24 Front Trigger, 5/16" Spray Gun | JRM    | DHL     | JHB      |
|                                                                                                           | Scale: |         | Date:    |
|                                                                                                           | 1:8    |         | 10/26/07 |