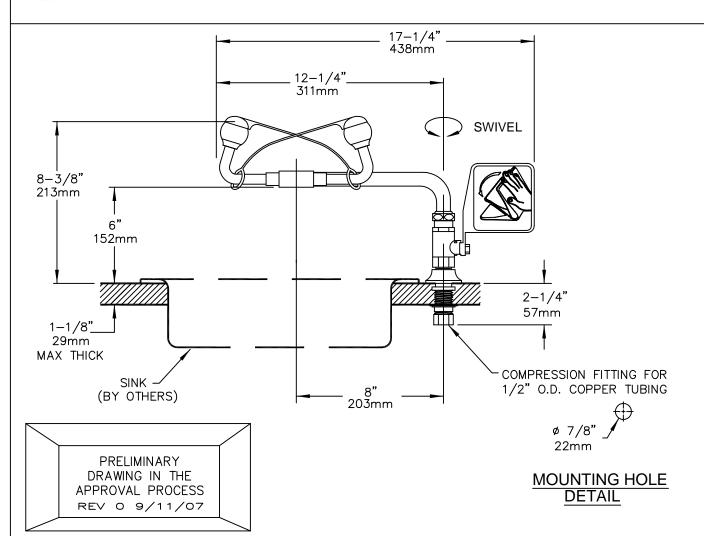

## NOTES:

- 1. THE ANSI STANDARD Z358.1 SPECIFIES EYEWASH NOZZLE HEIGHTS TO BE 33" [838mm] TO 45" [1143mm] ABOVE THE FLOOR. CENTERLINE OF EYEWASH HEADS MUST BE 6" [152mm] MIN. AWAY FROM WALL.
- 2. DIMENSIONS MAY VARY ±1/2" [12.7mm]

| Product Description:  | Drawn:   | Checked | Scale:   |
|-----------------------|----------|---------|----------|
| EYEWASH, DECK MOUNTED | ARH      | GEF     | 1:6      |
| POLISH CHROME         | Approved |         | Date:    |
|                       | JHB      |         | 12/14/07 |