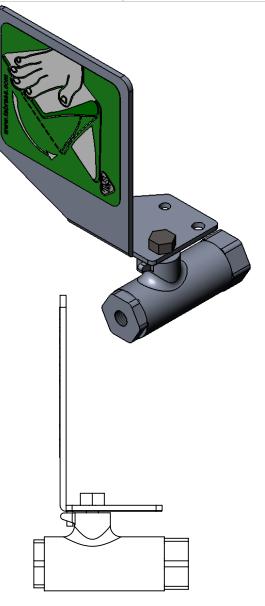

## NOTES:

- 1. STAINLESS STEEL PUSH PADDLE.
- 2. BALL VALVE IS BRASS, CHROME PLATED
- 3. BALL VALVE HAS STAINLESS STEEL BALL AND STEM
- 4. 1/2" FEMALE NPT INLET AND 1/4" FEMALE NPT OUTLET

| Product Specifications:  Ball Valve, Paddle | Drawn<br><b>ARH</b> | Checked <b>GEF</b> | Approved JHB |
|---------------------------------------------|---------------------|--------------------|--------------|
|                                             | Scale:              |                    | Date:        |
| 1:2                                         |                     | 1:2                | 12/14/07     |