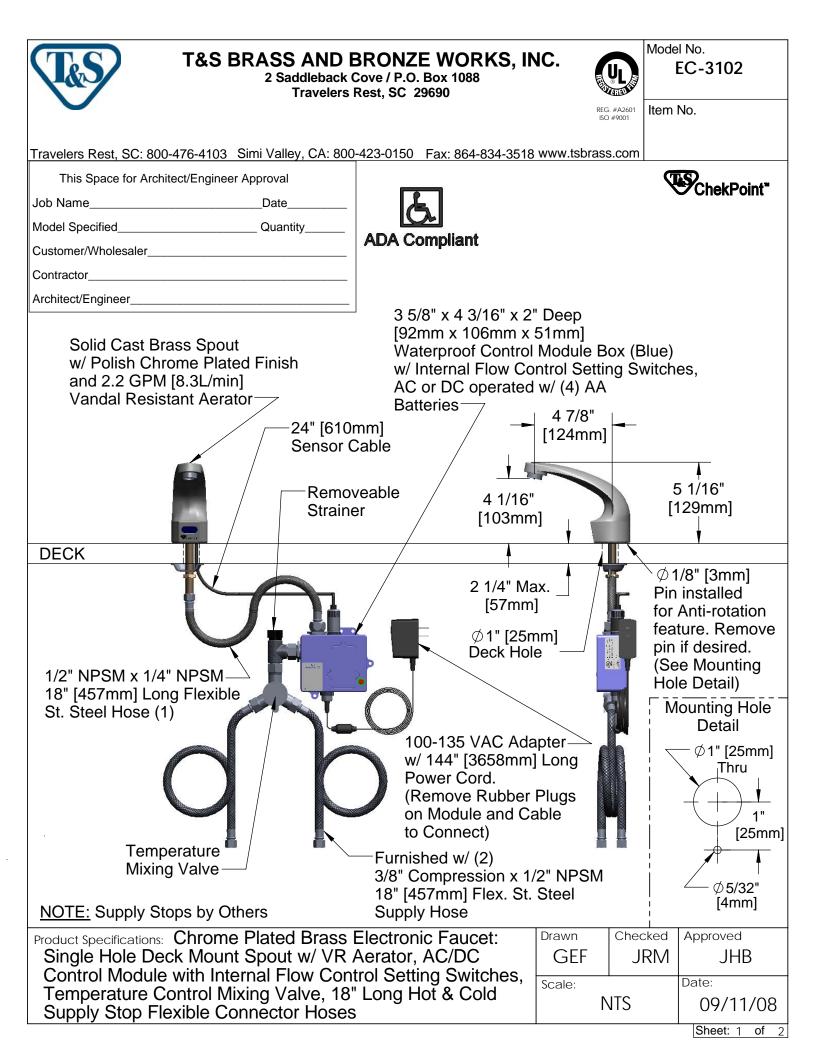

## T&S BRASS AND BRONZE WORKS, INC. 2 Saddleback Cove / P.O. Box 1088

Travelers Rest, SC 29690

EC-3102

Model No.

REG. #A2601 ISO #9001 Item No.

Travelers Rest, SC: 800-476-4103 Simi Valley, CA: 800-423-0150 Fax: 864-834-3518 www.tsbrass.com